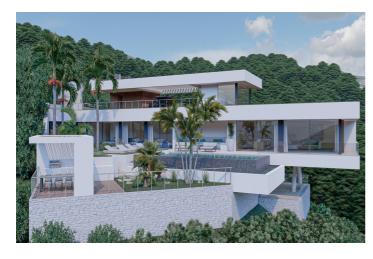

### Residential Plot for sale in Benahavís, Benahavís

577,500€

Reference: R4020820 Bedrooms: 3 Bathrooms: 5 Plot Size: 3,473m<sup>2</sup> Terrace: 226m<sup>2</sup>

### Costa del Sol, Benahavís

Plot+Project+License

Residential Plot, Benahavís, Costa del Sol. Garden/Plot 3473 m².

Setting: Close To Golf, Urbanisation.

Orientation : South. Condition : Excellent.

Views: Sea, Mountain, Panoramic.