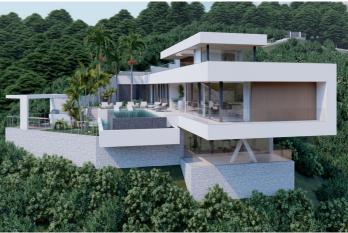

### Residential Plot for sale in Benahavís, Benahavís

577,500€

Reference: R4020820 Bedrooms: 3 Bathrooms: 5 Plot Size: 3,473m<sup>2</sup> Terrace: 226m<sup>2</sup>

### Costa del Sol, Benahavís

Plot+Project+License

Residential Plot, Benahavís, Costa del Sol. Garden/Plot 3473 m².

Setting: Close To Golf, Urbanisation.

Orientation : South. Condition : Excellent.

Views: Sea, Mountain, Panoramic.