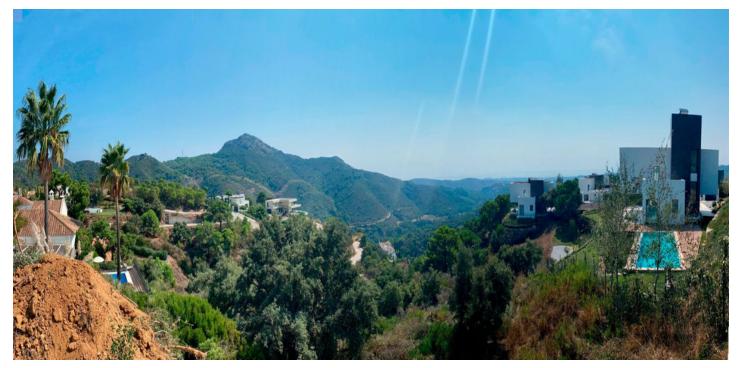

### Costa del Sol, Benahavís

Plot+Project+License

Residential Plot, Benahavís, Costa del Sol. Garden/Plot 3473 m².

Setting: Close To Golf, Urbanisation.

Orientation : South. Condition : Excellent.

Views: Sea, Mountain, Panoramic.