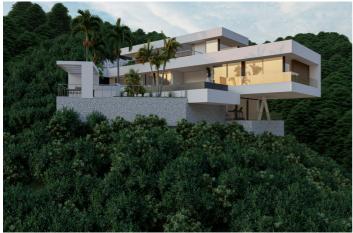

### Residential Plot for sale in Benahavís, Benahavís

577,500€

Reference: R4020820 Bedrooms: 3 Bathrooms: 5 Plot Size: 3,473m<sup>2</sup> Terrace: 226m<sup>2</sup>

### Costa del Sol, Benahavís

Plot+Project+License

Residential Plot, Benahavís, Costa del Sol. Garden/Plot 3473 m².

Setting: Close To Golf, Urbanisation.

Orientation : South. Condition : Excellent.

Views: Sea, Mountain, Panoramic.