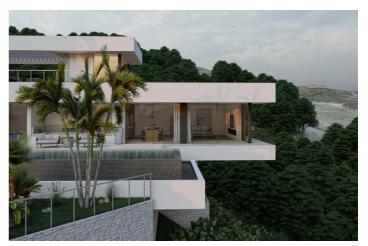

### Residential Plot for sale in Benahavís, Benahavís

577,500€

Reference: R4020820 Bedrooms: 3 Bathrooms: 5 Plot Size: 3,473m<sup>2</sup> Terrace: 226m<sup>2</sup>

### Costa del Sol, Benahavís

Plot+Project+License

Residential Plot, Benahavís, Costa del Sol. Garden/Plot 3473 m².

Setting: Close To Golf, Urbanisation.

Orientation : South. Condition : Excellent.

Views: Sea, Mountain, Panoramic.