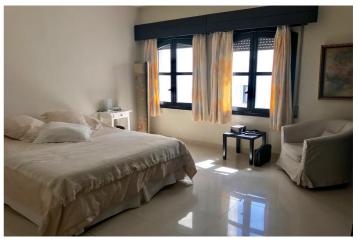

From the dining area access to a fully fitted Kithen.
Includes large bedroom with built in wardrobes and lots of morning sun entering from 2 arched wooden windows with metal blinds.
Bathroom double marble sinks, shower and bath and separate WC