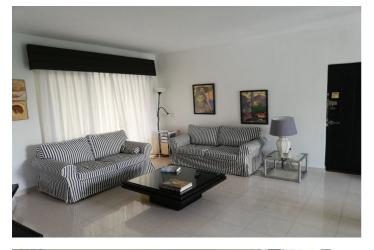

#### Costa del Sol, Puerto Banús

Lovely light and airy 1-2 bedroom apartment in Puerto Banus Has 95 m2 distributed in a large open living room with built in fireplace, separate area for dining with views north looking over the Palm tree avenue of Julia Iglesia.

A/Con- hot and cold

The original terrace access from the living room facing south has been enclosed with window and double doors both in solid pine wood.

This room has been used as a 2nd bedroom, office and gym or extra cloakroom over the years