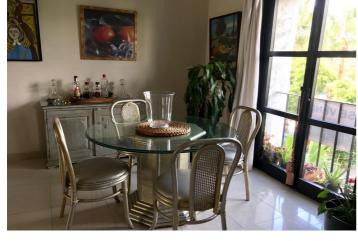

From the dining area access to a fully fitted Kithen.
Includes large bedroom with built in wardrobes and lots of morning sun entering from 2 arched wooden windows with metal blinds.
Bathroom double marble sinks, shower and bath and separate WC