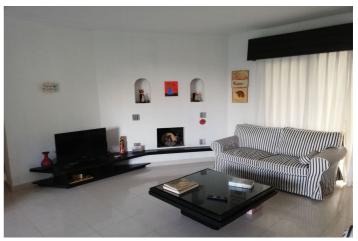

#### Costa del Sol, Puerto Banús

Lovely light and airy 1-2 bedroom apartment in Puerto Banus Has 95 m2 distributed in a large open living room with built in fireplace, separate area for dining with views north looking over the Palm tree avenue of Julia Iglesia.

A/Con- hot and cold

The original terrace access from the living room facing south has been enclosed with window and double doors both in solid pine wood.

This room has been used as a 2nd bedroom, office and gym or extra cloakroom over the years