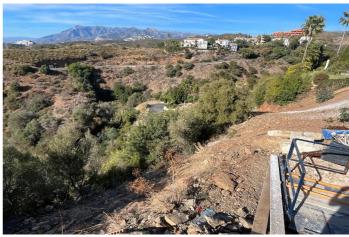

## Costa del Sol, El Rosario

A south-west orientated building plot in East Marbella's gorgeous residential estate known as El Rosario.

The project has been accepted and approved and the Town Hall will publish the license.

The plot has been connected to the municipal sewage system the cost covered by current owner...a pre-requisite for development.

This is an opportunity to develop a luxury home with fabulous views over the Marbella countryside and golf course to the Mediterranean Sea.

El Rosario building plot...Marbella East.

A residential plot to build a villa that will have orientation to the west giving spectacular views to the Marbella las Nieves mountain range and also to the sea.

An opportunity to build a fabulous home within 8 minutes of Marbella Town and within 4 minutes of the beach.