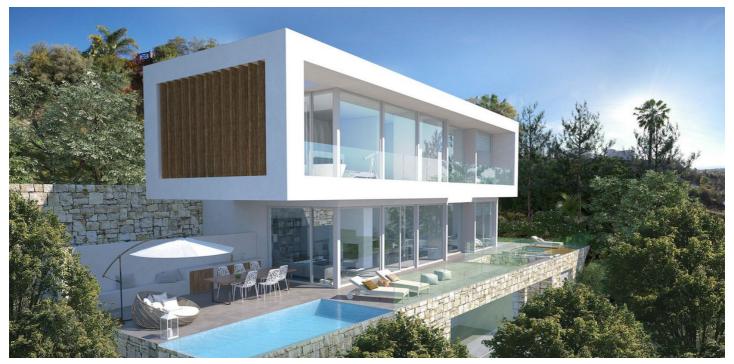

## Costa del Sol, El Rosario

A south-west orientated building plot in East Marbella's gorgeous residential estate known as El Rosario.

The project has been accepted and approved and the Town Hall will publish the license.

The plot has been connected to the municipal sewage system the cost covered by current owner...a pre-requisite for development.

This is an opportunity to develop a luxury home with fabulous views over the Marbella countryside and golf course to the Mediterranean Sea.

This plot has a building coefficient of 0.30 allowing therefore for a luxury home with above-ground build size of up to 323 sqm. Additional space can be made in the basement.

El Rosario is undergoing a mandatory update to connect each home to the mains sewage system, and this plot has the infrastructure in place and already paid for at a cost of 12,000 euro.

El Rosario building plot...Marbella East.

A residential plot to build a villa that will have orientation to the west giving spectacular views to the Marbella las Nieves mountain range and also to the sea.

An opportunity to build a fabulous home within 8 minutes of Marbella Town and within 4 minutes of the beach.