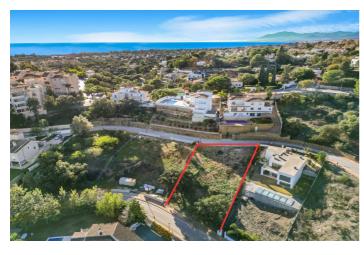

#### URBAN PLOT FOR SALE WITH APPROVED PROJECT!

Discover your luxurious oasis in the privileged area of Elviria! We present a spectacular urban plot of 1080 sqm, ideal for those seeking to live surrounded by beauty and comfort.

#### **SURROUNDING AREA**

- Golf Course (1km) Santa María Golf & Country Club
- Green Spaces (2km) Aventura Amazonia
- Ocean (3.5km) Marbella Beach Resort at Club Playa Real
- Supermarket (4.5km) Mercadona
- Hospital (7km) Costa del Sol