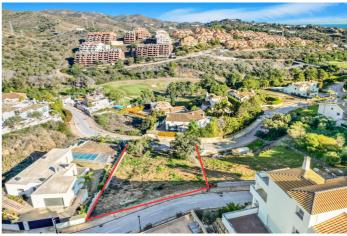

#### URBAN PLOT FOR SALE WITH APPROVED PROJECT!

Discover your luxurious oasis in the privileged area of Elviria! We present a spectacular urban plot of 1080 sqm, ideal for those seeking to live surrounded by beauty and comfort.

#### **SURROUNDING AREA**

- Golf Course (1km) Santa María Golf & Country Club
- Green Spaces (2km) Aventura Amazonia
- Ocean (3.5km) Marbella Beach Resort at Club Playa Real
- Supermarket (4.5km) Mercadona
- Hospital (7km) Costa del Sol