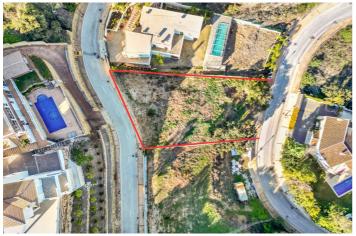

#### URBAN PLOT FOR SALE WITH APPROVED PROJECT!

Discover your luxurious oasis in the privileged area of Elviria! We present a spectacular urban plot of 1080 sqm, ideal for those seeking to live surrounded by beauty and comfort.

Upon entering the property, you will be welcomed by two access streets that provide convenience and privacy. The plot is surrounded by lush Mediterranean gardens, creating a serene and tranquil atmosphere. Additionally, you can enjoy an infinity pool, perfect for refreshing and unwinding on sunny days.

#### **BASIC FEATURES**

- Total land area 1,087 m<sup>2</sup>
- Minimum area for sale 1,087 m<sup>2</sup>
- Buildable area 1,086 m²
- Access by main road
- Land type
- Buildable land
- Certified for other.
- 2 buildable floors