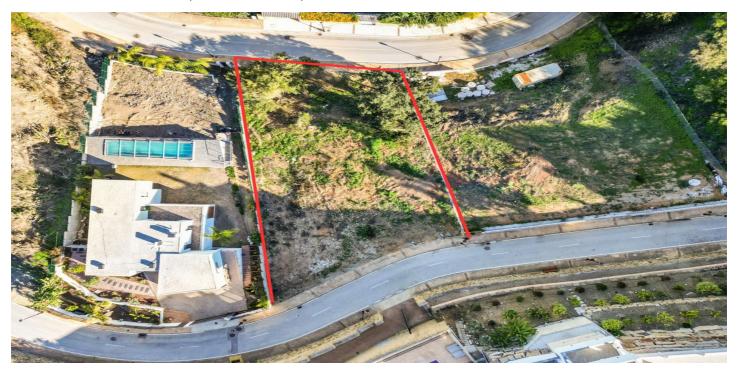

#### URBAN PLOT FOR SALE WITH APPROVED PROJECT!

Discover your luxurious oasis in the privileged area of Elviria! We present a spectacular urban plot of 1080 sqm, ideal for those seeking to live surrounded by beauty and comfort.

Upon entering the property, you will be welcomed by two access streets that provide convenience and privacy. The plot is surrounded by lush Mediterranean gardens, creating a serene and tranquil atmosphere. Additionally, you can enjoy an infinity pool, perfect for refreshing and unwinding on sunny days.

#### **BASIC FEATURES**

- Total land area 1,087 m<sup>2</sup>
- Minimum area for sale 1,087 m<sup>2</sup>
- Buildable area 1,086 m²
- Access by main road
- Land type
- Buildable land
- Certified for other.
- 2 buildable floors