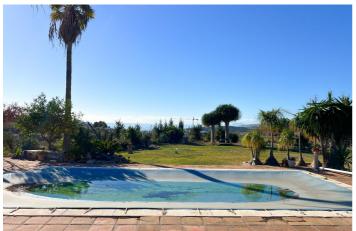

The villa's interior boasts warmth and potential, featuring a welcoming hall leading to a tower with spectacular sea views. An Andalusian-style interior patio connects the living spaces, creating a flow throughout the home. The living room and kitchen are designed for comfort and sociability, boasting an ample space perfect for family gatherings. The living room, with a functioning fireplace, connects to an outdoor terrace, ideal for enjoying Estepona's sunny climate. The property comprises four spacious bedrooms with built-in wardrobes and external windows, ensuring ample natural light. The main bedroom, with an en-suite bathroom, offers a unique feature – a waterfall view, creating a peaceful ambience. Additionally, the villa includes three bathrooms, a fully equipped kitchen, and a basement for storage. The outdoor area is equally impressive, with a large swimming pool and sea views, a barbecue area, and expansive gardens, including over 50 olive trees producing picual olives.

Marina, Urbanisation.

Orientation: South, South West, West.

Condition : Good. Pool : Private.

Climate Control: Air Conditioning.

Views: Sea, Mountain, Golf, Beach, Country, Panoramic, Garden, Lake, Forest.