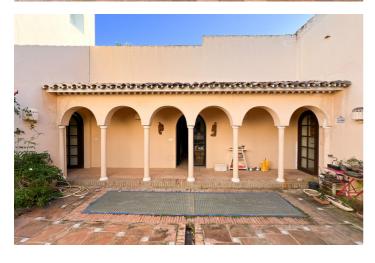

The villa's interior boasts warmth and potential, featuring a welcoming hall leading to a tower with spectacular sea views. An Andalusian-style interior patio connects the living spaces, creating a flow throughout the home. The living room and kitchen are designed for comfort and sociability, boasting an ample space perfect for family gatherings. The living room, with a functioning fireplace, connects to an outdoor terrace, ideal for enjoying Estepona's sunny climate. The property comprises four spacious bedrooms with built-in wardrobes and external windows, ensuring ample natural light. The main bedroom, with an en-suite bathroom, offers a unique feature – a waterfall view, creating a peaceful ambience. Additionally, the villa includes three bathrooms, a fully equipped kitchen, and a basement for storage. The outdoor area is equally impressive, with a large swimming pool and sea views, a barbecue area, and expansive gardens, including over 50 olive trees producing picual olives.