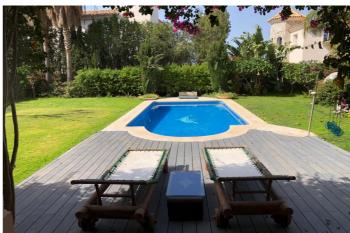

The villa distributed over 3 floors and with a plot of almost 1000 m2, is accessed through a spacious entrance hall with toilet and leading to a cozy living room with fireplace and separate dining room. From the living room we can access to a large and cosy covered porch with barbecue area and southwest facing with a beautiful and spacious garden with swimming pool. The ground floor of the property offers a large outbuilding for a gym or games room with a bedroom for staff or guests, as well as a laundry area. On the same floor we have a large closed garage for two vehicles and tool room. On the upper floor we have 3 bedrooms with en suite bathrooms and bathroom to share, also enjoy large terraces overlooking open views to green areas and the mountain La Concha. The property has an interior lift to access all floors and solar panels.