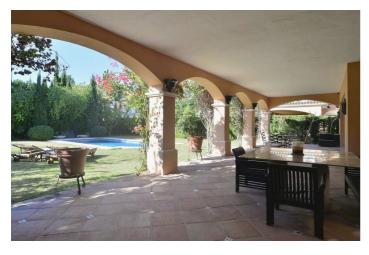

The villa distributed over 3 floors and with a plot of almost 1000 m2, is accessed through a spacious entrance hall with toilet and leading to a cozy living room with fireplace and separate dining room. From the living room we can access to a large and cosy covered porch with barbecue area and southwest facing with a beautiful and spacious garden with swimming pool. The ground floor of the property offers a large outbuilding for a gym or games room with a bedroom for staff or guests, as well as a laundry area. On the same floor we have a large closed garage for two vehicles and tool room. On the upper floor we have 3 bedrooms with en suite bathrooms and bathroom to share, also enjoy large terraces overlooking open views to green areas and the mountain La Concha. The property has an interior lift to access all floors and solar panels.