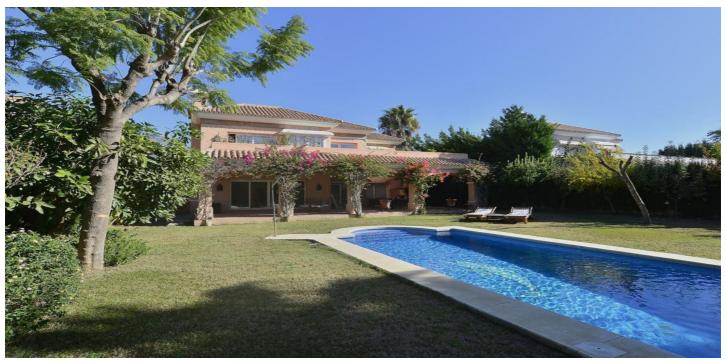

## Costa del Sol, Nueva Andalucía

This detached villa with beautiful Andalusian charm in the golf valley area of Nueva Andalucia, a place par excellence of golf courses, luxury villas and having a very quiet area, guarded by security and close to all services and a few meters from Puerto Banus, Marbella.

The villa distributed over 3 floors and with a plot of almost 1000 m2, is accessed through a spacious entrance hall with toilet and leading to a cozy living room with fireplace and separate dining room. From the living room we can access to a large and cosy covered porch with barbecue area and southwest facing with a beautiful and spacious garden with swimming pool. The ground floor of the property offers a large outbuilding for a gym or games room with a bedroom for staff or guests, as well as a laundry area. On the same floor we have a large closed garage for two vehicles and tool room. On the upper floor we have 3 bedrooms with en suite bathrooms and bathroom to share, also enjoy large terraces overlooking open views to green areas and the mountain La Concha. The property has an interior lift to access all floors and solar panels.