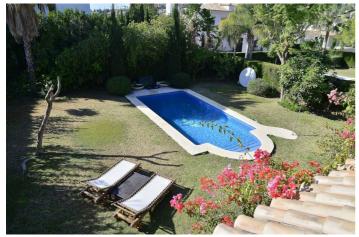

The villa distributed over 3 floors and with a plot of almost 1000 m2, is accessed through a spacious entrance hall with toilet and leading to a cozy living room with fireplace and separate dining room. From the living room we can access to a large and cosy covered porch with barbecue area and southwest facing with a beautiful and spacious garden with swimming pool. The ground floor of the property offers a large outbuilding for a gym or games room with a bedroom for staff or guests, as well as a laundry area. On the same floor we have a large closed garage for two vehicles and tool room. On the upper floor we have 3 bedrooms with en suite bathrooms and bathroom to share, also enjoy large terraces overlooking open views to green areas and the mountain La Concha. The property has an interior lift to access all floors and solar panels.