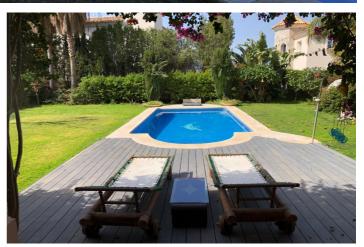

The villa distributed over 3 floors and with a plot of almost 1000 m2, is accessed through a spacious entrance hall with toilet and leading to a cozy living room with fireplace and separate dining room. From the living room we can access to a large and cosy covered porch with barbecue area and southwest facing with a beautiful and spacious garden with swimming pool. The ground floor of the property offers a large outbuilding for a gym or games room with a bedroom for staff or guests, as well as a laundry area. On the same floor we have a large closed garage for two vehicles and tool room. On the upper floor we have 3 bedrooms with en suite bathrooms and bathroom to share, also enjoy large terraces overlooking open views to green areas and the mountain La Concha. The property has an interior lift to access all floors and solar panels.