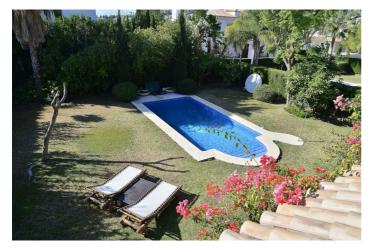

The villa distributed over 3 floors and with a plot of almost 1000 m2, is accessed through a spacious entrance hall with toilet and leading to a cozy living room with fireplace and separate dining room. From the living room we can access to a large and cosy covered porch with barbecue area and southwest facing with a beautiful and spacious garden with swimming pool. The ground floor of the property offers a large outbuilding for a gym or games room with a bedroom for staff or guests, as well as a laundry area. On the same floor we have a large closed garage for two vehicles and tool room. On the upper floor we have 3 bedrooms with en suite bathrooms and bathroom to share, also enjoy large terraces overlooking open views to green areas and the mountain La Concha. The property has an interior lift to access all floors and solar panels.