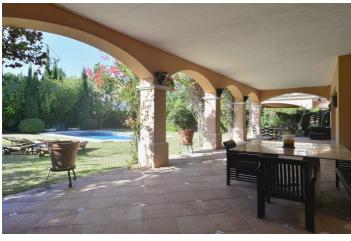

The villa distributed over 3 floors and with a plot of almost 1000 m2, is accessed through a spacious entrance hall with toilet and leading to a cozy living room with fireplace and separate dining room. From the living room we can access to a large and cosy covered porch with barbecue area and southwest facing with a beautiful and spacious garden with swimming pool. The ground floor of the property offers a large outbuilding for a gym or games room with a bedroom for staff or guests, as well as a laundry area. On the same floor we have a large closed garage for two vehicles and tool room. On the upper floor we have 3 bedrooms with en suite bathrooms and bathroom to share, also enjoy large terraces overlooking open views to green areas and the mountain La Concha. The property has an interior lift to access all floors and solar panels.