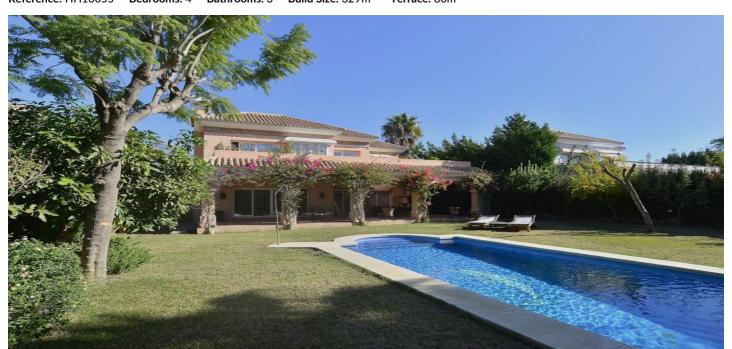

## Costa del Sol, Nueva Andalucía

This detached villa with beautiful Andalusian charm in the golf valley area of Nueva Andalucia, a place par excellence of golf courses, luxury villas and having a very quiet area, guarded by security and close to all services and a few meters from Puerto Banus, Marbella.

The villa distributed over 3 floors and with a plot of almost 1000 m2, is accessed through a spacious entrance hall with toilet and leading to a cozy living room with fireplace and separate dining room. From the living room we can access to a large and cosy covered porch with barbecue area and southwest facing with a beautiful and spacious garden with swimming pool. The ground floor of the property offers a large outbuilding for a gym or games room with a bedroom for staff or guests, as well as a laundry area. On the same floor we have a large closed garage for two vehicles and tool room. On the upper floor we have 3 bedrooms with en suite bathrooms and bathroom to share, also enjoy large terraces overlooking open views to green areas and the mountain La Concha. The property has an interior lift to access all floors and solar panels.