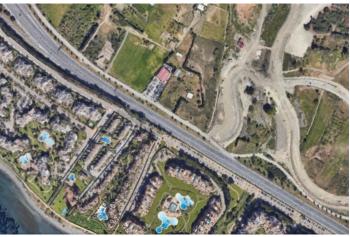

The section closest to the highway offers the potential to construct a 1,415 square meter commercial store, and its direct and clear visibility from the busiest road on the Costa del Sol makes it an ideal location for establishing a thriving business.

Furthermore, the upper part of the property can be utilized for parking, ensuring convenience for potential future customers and visitors. This additional feature enhances the investment potential of the property.