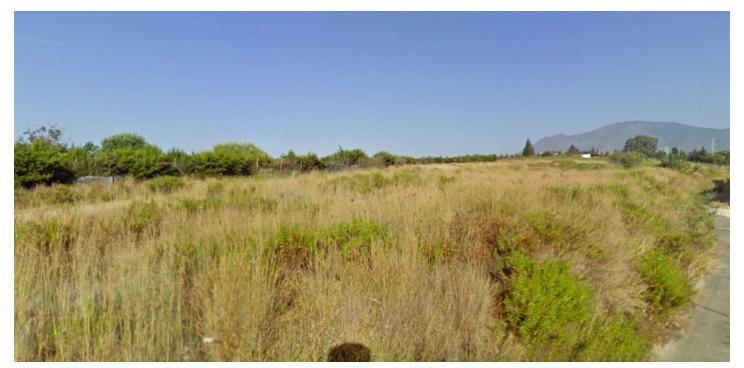

#### Costa del Sol, Estepona

This asset offers an exceptional opportunity for those looking to invest in a prime location within the New Golden Mile area.

The property encompasses a generous 9,500 square meters of land, providing ample space for various development possibilities.

The section closest to the highway offers the potential to construct a 1,415 square meter commercial store, and its direct and clear visibility from the busiest road on the Costa del Sol makes it an ideal location for establishing a thriving business.

Located just 3 km away from Estepona center, and 1 km from the beach, the land has easy access to the main roadway that connects Estepona, Marbella and the main cities of Malaga region and all Costa del Sol and Cadiz coastline, it is an exceptional opportunity for investorsIt is also surrounded by numerous ongoing developments and projects, renowed and established workshops, as well as distinguished residential communities like Kempinsky 5 star Hotel, Bahia de la Plata and Alcazaba Beach.