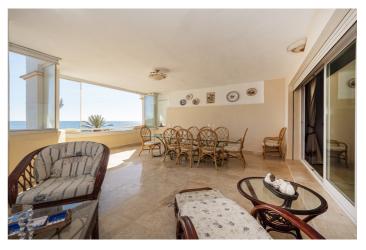

#### Costa del Sol, Puerto Banús

This second-floor flat is a beachfront gem located within the La Herradura building. Positioned to face south to east, it offers direct, unobstructed vistas of the beach and the sea, with Puerto Banus just a short stroll away.

The interior comprises a comfortable living and dining area, a well-equipped kitchen, a generously sized master bedroom with an en-suite bathroom, and an additional guest bedroom and bathroom. A highlight of the property is its covered terrace, seamlessly connected to the living space through glass curtains.