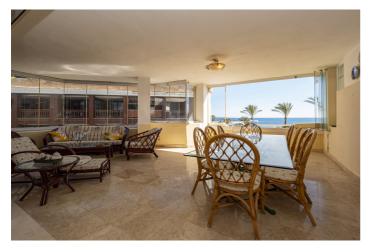

The interior comprises a comfortable living and dining area, a well-equipped kitchen, a generously sized master bedroom with an en-suite bathroom, and an additional guest bedroom and bathroom. A highlight of the property is its covered terrace, seamlessly connected to the living space through glass curtains.