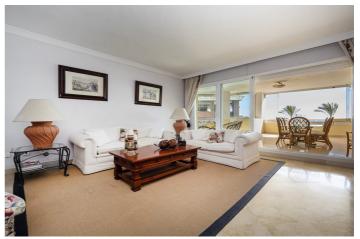

The interior comprises a comfortable living and dining area, a well-equipped kitchen, a generously sized master bedroom with an en-suite bathroom, and an additional guest bedroom and bathroom. A highlight of the property is its covered terrace, seamlessly connected to the living space through glass curtains.