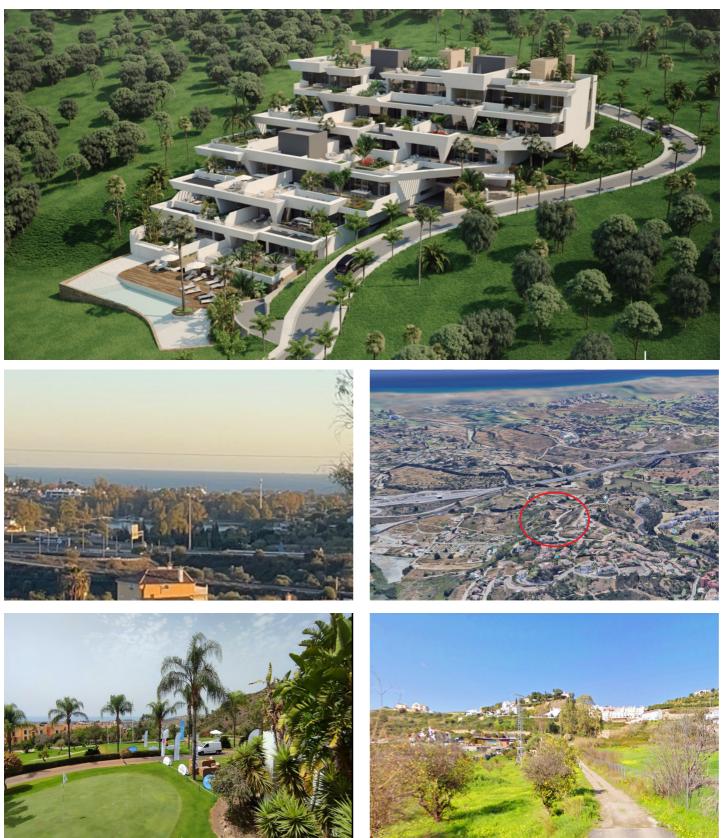

#### 3,600,000 €

**Reference:** R3971677 **Plot Size:** 4,920m<sup>2</sup>

## Costa del Sol, Benahavís

Residential urban land with panoramic sea views in a gated community with 24 hour security. Typologies: Multi-family and single-family (Multi-floor apartments, independent villas, townhouses, semi-detached)

#### Features:

Features Near Transport

Setting

Town

**Close To Golf** 

Urbanisation

**Close To Shops** 

**Close To Town** 

**Close To Schools** 

Close To Marina

**Orientation** South

Security Gated Complex 24 Hour Security Views Sea Mountain Panoramic Country Garden **Category** Holiday Homes Investment Golf Luxury With Planning Permission