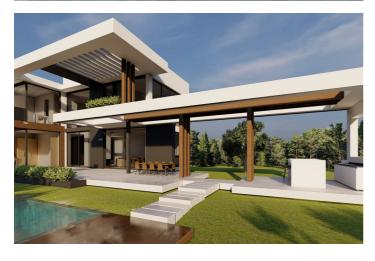

#### Costa del Sol, Benahavís

¡Discover the land of your dreams in Paradise, Benahavis! This impressive plot of 1,146 m2 offers you the opportunity to build the villa you have always wanted, with a buildable surface of 654 m2 distributed over up to three floors. Located in a privileged environment, just 10 minutes from the golden beaches and 15 minutes from the exclusive Puerto Banus, this location is ideal for enjoying the Mediterranean life. You will also be just 20 minutes from the vibrant centre of Marbella.

The land has urban access road and is located in an urban core, which guarantees comfort and easy access to all services, restaurants and sports clubs nearby. If you prefer a faster option, you also have the possibility to purchase with an Architect project already done by the current owner or work with an architect to design your perfect home. Don't miss this unique opportunity to invest in one of the most sought after areas on the Costa del Sol.; Contact us for more details and start making your dream come true!