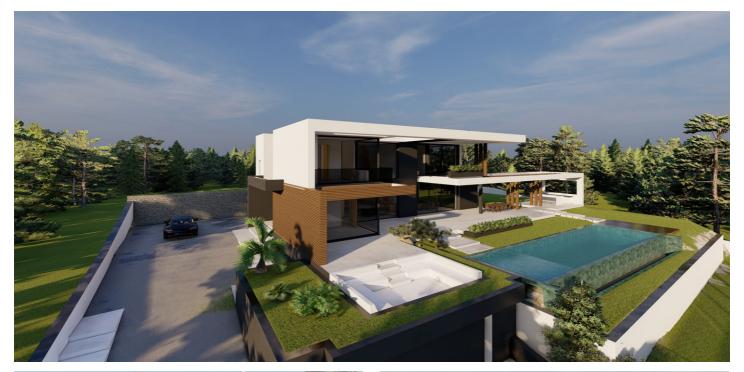

#### Costa del Sol, Benahavís

¡Discover the land of your dreams in Paradise, Benahavis! This impressive plot of 1,146 m2 offers you the opportunity to build the villa you have always wanted, with a buildable surface of 654 m2 distributed over up to three floors. Located in a privileged environment, just 10 minutes from the golden beaches and 15 minutes from the exclusive Puerto Banus, this location is ideal for enjoying the Mediterranean life. You will also be just 20 minutes from the vibrant centre of Marbella.

The land has urban access road and is located in an urban core, which guarantees comfort and easy access to all services, restaurants and sports clubs nearby. If you prefer a faster option, you also have the possibility to purchase with an Architect project already done by the current owner or work with an architect to design your perfect home. Don't miss this unique opportunity to invest in one of the most sought after areas on the Costa del Sol.; Contact us for more details and start making your dream come true!