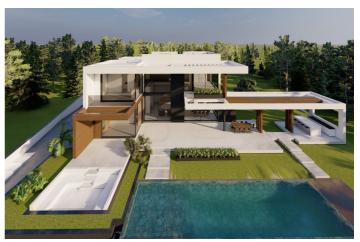

#### Costa del Sol, Benahavís

¡Discover the land of your dreams in Paradise, Benahavis! This impressive plot of 1,146 m2 offers you the opportunity to build the villa you have always wanted, with a buildable surface of 654 m2 distributed over up to three floors. Located in a privileged environment, just 10 minutes from the golden beaches and 15 minutes from the exclusive Puerto Banus, this location is ideal for enjoying the Mediterranean life. You will also be just 20 minutes from the vibrant centre of Marbella.

The land has urban access road and is located in an urban core, which guarantees comfort and easy access to all services, restaurants and sports clubs nearby. If you prefer a faster option, you also have the possibility to purchase with an Architect project already done by the current owner or work with an architect to design your perfect home. Don't miss this unique opportunity to invest in one of the most sought after areas on the Costa del Sol.; Contact us for more details and start making your dream come true!