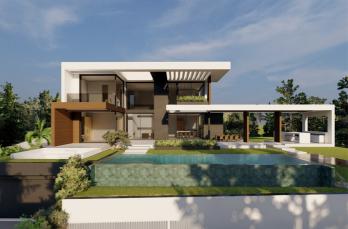

#### Costa del Sol, Benahavís

¡Discover the land of your dreams in Paradise, Benahavis! This impressive plot of 1,146 m2 offers you the opportunity to build the villa you have always wanted, with a buildable surface of 654 m2 distributed over up to three floors. Located in a privileged environment, just 10 minutes from the golden beaches and 15 minutes from the exclusive Puerto Banus, this location is ideal for enjoying the Mediterranean life. You will also be just 20 minutes from the vibrant centre of Marbella.

The land has urban access road and is located in an urban core, which guarantees comfort and easy access to all services, restaurants and sports clubs nearby. If you prefer a faster option, you also have the possibility to purchase with an Architect project already done by the current owner or work with an architect to design your perfect home. Don't miss this unique opportunity to invest in one of the most sought after areas on the Costa del Sol.; Contact us for more details and start making your dream come true!