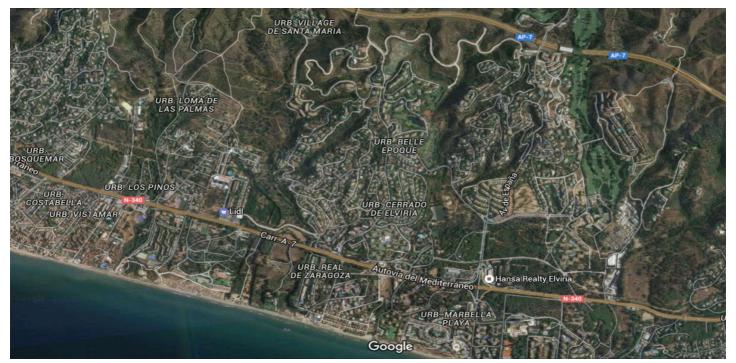

### Costa del Sol, Elviria

19 PLOTS - ELVIRIA - EAST MARBELLA

FLEXIBLE PLAN: The company who own the land have a plan to pruschase 5 plots, then option for another 5 plots and so on.

This is a residential area of luxury villas, located in the heart of the Costa del Sol, 9 Km from the centre of Marbella and 35 minutes from the International Airport from Malaga.

In total there are 19 plots available which correspond to the numbers 99-100-101-102-103-104-105-106-107-108-109-110-111-112-115-116-117-118-119, surrounded by a large number of native trees with magnificent views of the sea from the plots. SSE orientation.

By car: 2 mins to Amenities - 35 mins to Malaga airport - 10 mins to Marbella town centre - 15 mins to Puerto Banus - 5 mins to Beach