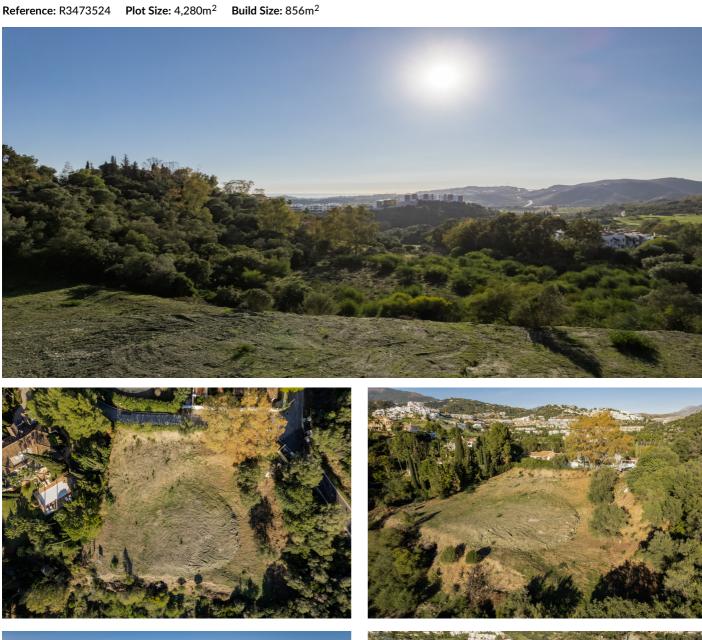

## Costa del Sol, Benahavís

Puerto del Almendro - Benahavis

Flat plot situated in an ideal position for people who want the best of two worlds: peace, tranquility and panoramic views over the surrounding landscape with some sea view as well yet a very short distance away from amenties, San Pedro & Puerto Banus.

The urbanization has barriers and camera at the entrance as well as a tennis court available to residents.

The commercial centre of Monte Halcones is just around the corner and offers basic amenities such as supermarket, pharmacy, restaurants etc.

## **Features:**

**Orientation** South West **Views** Sea Mountain Golf