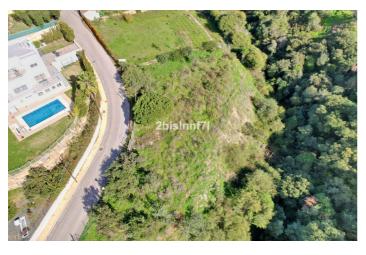

#### Costa del Sol, Elviria

Large (1.620m2) Bulding PLOT in central Elviria walking distance to commercial center beach and restaurants with sunny position and some sea views

Design your stylish modern dream villa

\*At the moment this plot is affected by a reduction in the buildability due to being close to the "green zone".