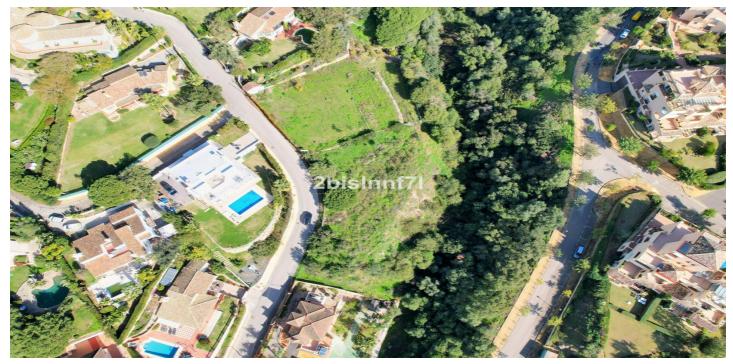

#### Costa del Sol, Elviria

Large (1.620m2) Bulding PLOT in central Elviria walking distance to commercial center beach and restaurants with sunny position and some sea views

Design your stylish modern dream villa

According to the classification of the plot, UE-4 (0.20), the urban parameters to be met,

- \* Occupation: 25% of the plot area. the maximum occupation would be 405.00 m<sup>2</sup>.
- \* Buildable: 0.20 m<sup>2</sup> / m<sup>2</sup>. maximum buildable would be 306.00 m<sup>2</sup>.
- \* Retranqueos to public and private boundaries: 3 m
- \* Maximum height: PB + 1 (7.0 m), according to PGOU 86

\*At the moment this plot is affected by a reduction in the buildability due to being close to the "green zone".