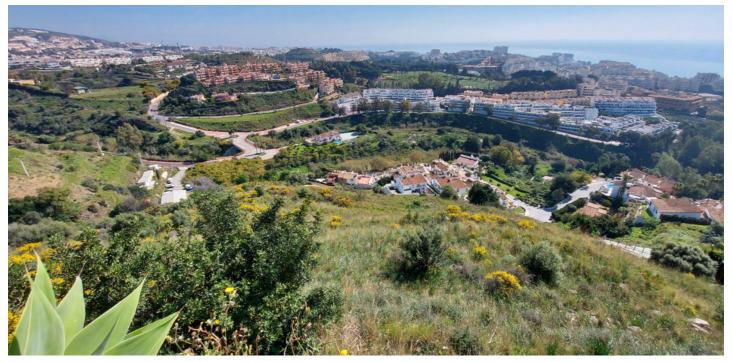

## Costa del Sol, Benalmadena Costa

The orientation is, fundamentally, north, south and east and in any of these winds you can enjoy extraordinary views that go from the southern slope of the town to the sea.

Given the orientation of the land, exposure to the sun is total over the entire area.

In total, there is 15,591M2 of land on which a maximum of 195 homes can be built.

Of these 15.591M2 are available to build 10,913M2 on which a total of 136 homes and/or a "Pueblo Mediterráneo" can be build (depending on what the developer prefers).

The remaining 4,677 M2 are designated for building "VPO" homes (up to 59 units maximum).

Please note that we have a list of buyers (!) who are eager to purchase the VPO homes.