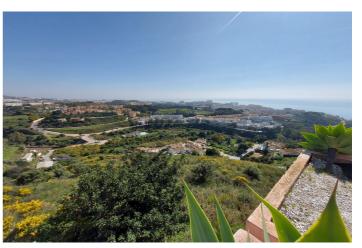

## Costa del Sol, Benalmadena Costa

The orientation is, fundamentally, north, south and east and in any of these winds you can enjoy extraordinary views that go from the southern slope of the town to the sea.

Given the orientation of the land, exposure to the sun is total over the entire area.

In total, there is 15,591M2 of land on which a maximum of 195 homes can be built.

Of these 15.591M2 are available to build 10,913M2 on which a total of 136 homes and/or a "Pueblo Mediterráneo" can be build (depending on what the developer prefers).