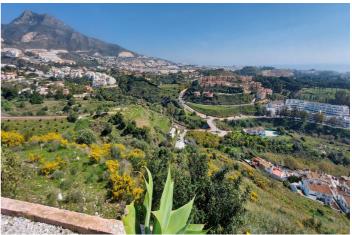

## Costa del Sol, Benalmadena Costa

The orientation is, fundamentally, north, south and east and in any of these winds you can enjoy extraordinary views that go from the southern slope of the town to the sea.

Given the orientation of the land, exposure to the sun is total over the entire area.

In total, there is 15,591M2 of land on which a maximum of 195 homes can be built.

Of these 15.591M2 are available to build 10,913M2 on which a total of 136 homes and/or a "Pueblo Mediterráneo" can be build (depending on what the developer prefers).