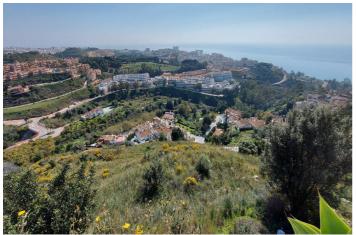

## Costa del Sol, Benalmadena Costa

The orientation is, fundamentally, north, south and east and in any of these winds you can enjoy extraordinary views that go from the southern slope of the town to the sea.

Given the orientation of the land, exposure to the sun is total over the entire area.

In total, there is 15,591M2 of land on which a maximum of 195 homes can be built.

Of these 15.591M2 are available to build 10,913M2 on which a total of 136 homes and/or a "Pueblo Mediterráneo" can be build (depending on what the developer prefers).