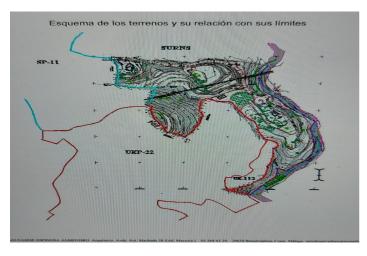

Given the orientation of the land, exposure to the sun is total over the entire area.

In total, there is 15,591M2 of land on which a maximum of 195 homes can be built.

Of these 15.591M2 are available to build 10,913M2 on which a total of 136 homes and/or a "Pueblo Mediterráneo" can be build (depending on what the developer prefers).

The remaining 4,677 M2 are designated for building "VPO" homes (up to 59 units maximum).

Please note that we have a list of buyers (!) who are eager to purchase the VPO homes.