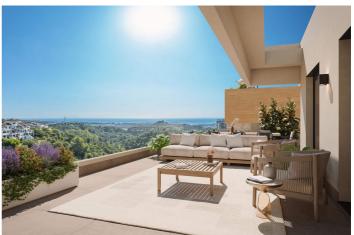

This development has 2 and 3 bedroom homes, all of them with large terraces. The development also includes ground floor apartments and penthouses with terrace and solarium. The interiors of all the homes are characterised by their luminosity and excellent finishes.

The communal areas are designed to improve the quality of life with an outdoor swimming pool and an indoor heated swimming pool, Turkish bath and spa, gym, coworking area and social club. It also has a spacious terrace where you can enjoy incredible views of the Mediterranean Sea in the open air. Soleil is located in a privileged natural enclave within Altos de los Monteros, a small oasis surrounded by nature, where you can disconnect and relax while enjoying incredible sea views. Just 5 minutes from the centre of Marbella and its old town, Los Monteros beach, Río Real golf course and La Cañada shopping centre.