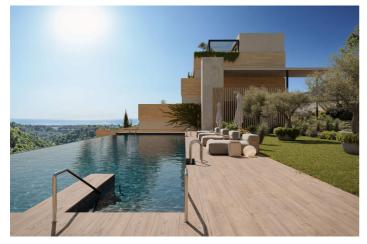

The communal areas are designed to improve the quality of life with an outdoor swimming pool and an indoor heated swimming pool, Turkish bath and spa, gym, coworking area and social club. It also has a spacious terrace where you can enjoy incredible views of the Mediterranean Sea in the open air. Soleil is located in a privileged natural enclave within Altos de los Monteros, a small oasis surrounded by nature, where you can disconnect and relax while enjoying incredible sea views. Just 5 minutes from the centre of Marbella and its old town, Los Monteros beach, Río Real golf course and La Cañada shopping centre.