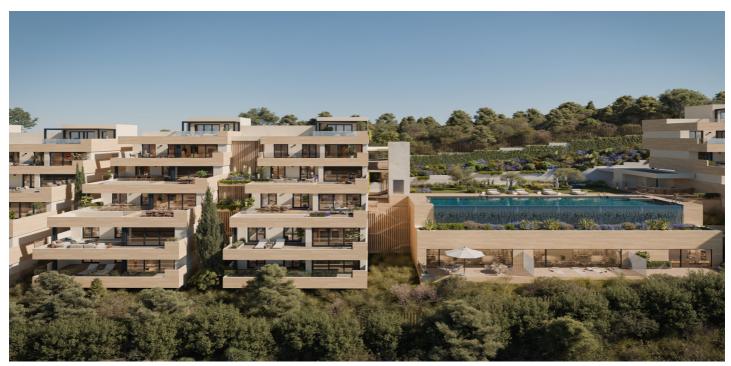

#### Costa del Sol, Marbella

Exclusive new development in Marbella

New homes in Marbella! Elegance, relaxation and disconnection in a privileged environment.

Exclusive new build homes in Marbella with 2 and 3 bedrooms with incredible terraces overlooking the Mediterranean Sea. This project is a modern and exclusive residential development of 80 homes, designed to provide the perfect balance between privacy, comfort and tranquillity for the whole family.

This development has 2 and 3 bedroom homes, all of them with large terraces. The development also includes ground floor apartments and penthouses with terrace and solarium. The interiors of all the homes are characterised by their luminosity and excellent finishes.

The communal areas are designed to improve the quality of life with an outdoor swimming pool and an indoor heated swimming pool, Turkish bath and spa, gym, coworking area and social club. It also has a spacious terrace where you can enjoy incredible views of the Mediterranean Sea in the open air. Soleil is located in a privileged natural enclave within Altos de los Monteros, a small oasis surrounded by nature, where you can disconnect and relax while enjoying incredible sea views. Just 5 minutes from the centre of Marbella and its old town, Los Monteros beach, Río Real golf course and La Cañada shopping centre.