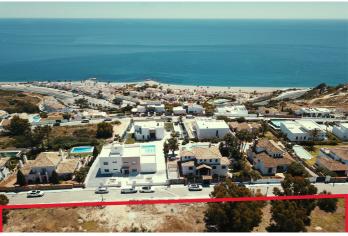

#### Costa del Sol, Manilva

Introducing the project: Your Coastal Retreat From €1,150,000 between Estepona and Sotogrande, lose to beach, great sea views, no street noise, consolidated and secure neighbourhood, low building density, no traffic problems