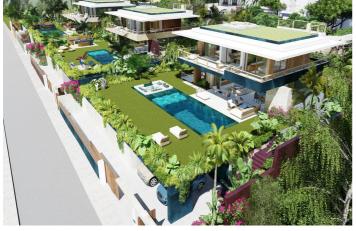

#### Costa del Sol, Manilva

Introducing the project: Your Coastal Retreat From €1,150,000 between Estepona and Sotogrande, lose to beach, great sea views, no street noise, consolidated and secure neighbourhood, low building density, no traffic problems

#### **Key Features:**

10 Spacious Plots: Enjoy ample outdoor space with plots ranging from 800 to 867 square meters.

Sea Views: Benefit from charming sea views from the garden level and breathtaking panoramic vistas from the first floor.