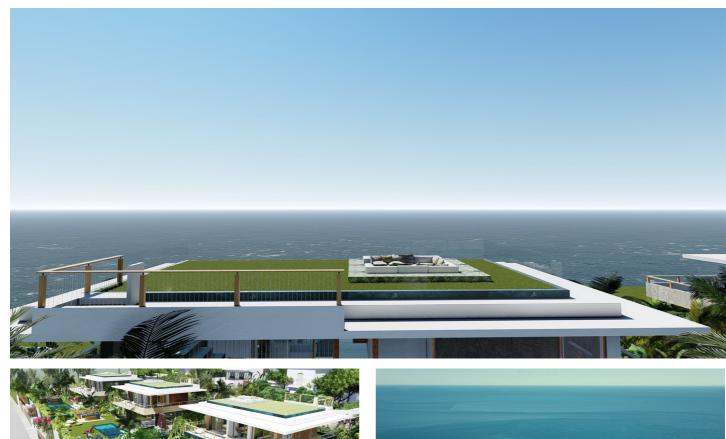

#### Costa del Sol, Manilva

Introducing the project: Your Coastal Retreat From €1,150,000 between Estepona and Sotogrande, lose to beach, great sea views, no street noise, consolidated and secure neighbourhood, low building density, no traffic problems

Discover the perfect coastal escape.

This turn-key villa project offers a luxurious lifestyle with captivating sea views.

#### **Key Features:**

10 Spacious Plots: Enjoy ample outdoor space with plots ranging from 800 to 867 square meters.

Sea Views: Benefit from charming sea views from the garden level and breathtaking panoramic vistas from the first floor.