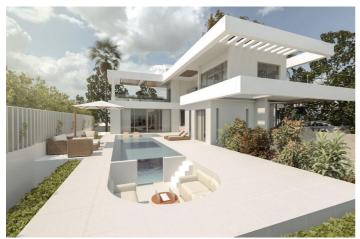

## Costa del Sol, Manilva

Easy access to the main road leading in one direction to Sotogrande and in the other direction to Marbella.

Building plot with project in license in the gorgeous seaside location known as la Paloma.

The license granted in November 2023

This lovely south-east facing plot has gorgeous sea vies, and is less than 500 meters from the beach.

The buildability of the land is a generous 33%, and so as well as the 280 square meters that can be built above ground, there is also a huge basement, which, due to the incline of the land, can be built with substantial natural light.