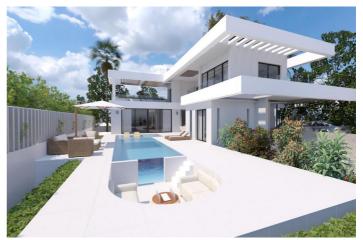

## Costa del Sol, Manilva

Easy access to the main road leading in one direction to Sotogrande and in the other direction to Marbella.

Building plot with project in license in the gorgeous seaside location known as la Paloma.

The license granted in November 2023

This lovely south-east facing plot has gorgeous sea vies, and is less than 500 meters from the beach.

The buildability of the land is a generous 33%, and so as well as the 280 square meters that can be built above ground, there is also a huge basement, which, due to the incline of the land, can be built with substantial natural light.