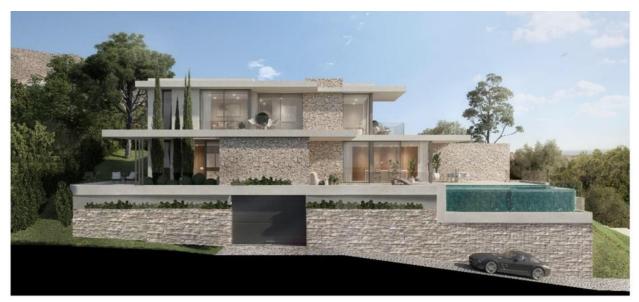

## Costa del Sol, Benalmádena

Plot for sale in Santangelo - 785 m<sup>2</sup> with panoramic views and project in process

We present an excellent opportunity in the sought after area of Santangelo, Benalmadena: a plot of 785 m<sup>2</sup> with a buildable area of 25%, which allows to build up to 196.25 m<sup>2</sup> of single-family housing.

This plot not only stands out for its privileged location and unobstructed views of the sea and the mountains, but also because it already has the basic project submitted to the Town Hall and the building permit in process, which means a valuable saving of time and paperwork for those who wish to build immediately.