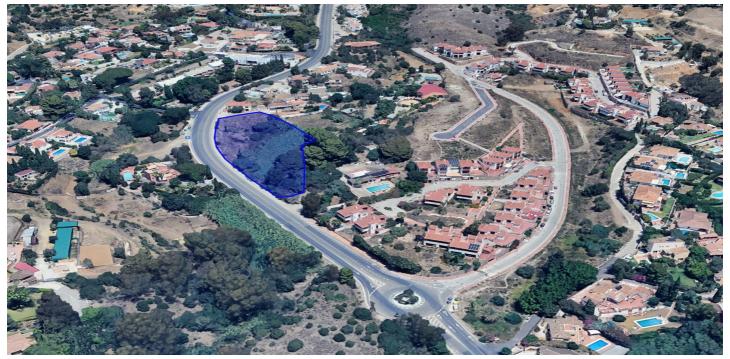

## Residential Plot for sale in Mijas Costa, Mijas

1,800,000 €

Reference: R5016124 Plot Size: 4,695m<sup>2</sup>

### Costa del Sol, Mijas Costa

Exclusive Development Opportunity in Mijas - Residential Plot in "Cielo Mijas"

!! Panoramic sea view from 1st floor !!

Discover a prime investment opportunity in one of the most sought-after locations on the Costa del Sol. This exceptional urban plot is located along the Fuengirola-Mijas road (A-387), at km 5.5, in the prestigious "Cielo Mijas" development area (UE-S10), just minutes from the charming village of Mijas Pueblo and the beaches of Fuengirola.

#### **Key Features:**

- Total plot area: 4,695 m² (Topographical survey)
- Official cadastral area: 4.040 m<sup>2</sup>
- Buildable area: 3,167 m<sup>2</sup>
- Zoning: ADS-2 (Townhouses, subtype 2)
- Urban land with full planning permission (Detailed Study ED.339 approved)
- Required road dedication: 555 m<sup>2</sup>
- Minimum setback from roadway: 18 meters
- Steep slope from north to south with approx. 15m elevation difference