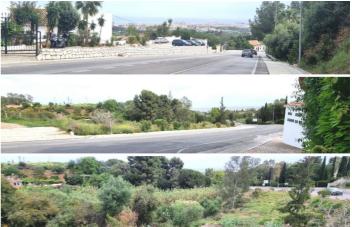

### Costa del Sol, Mijas Costa

Exclusive Development Opportunity in Mijas - Residential Plot in "Cielo Mijas"

!! Panoramic sea view from 1st floor !!

Discover a prime investment opportunity in one of the most sought-after locations on the Costa del Sol. This exceptional urban plot is located along the Fuengirola-Mijas road (A-387), at km 5.5, in the prestigious "Cielo Mijas" development area (UE-S10), just minutes from the charming village of Mijas Pueblo and the beaches of Fuengirola.

#### **Key Features:**

- Total plot area: 4,695 m² (Topographical survey)
- Official cadastral area: 4.040 m<sup>2</sup>
- Buildable area: 3,167 m<sup>2</sup>
- Zoning: ADS-2 (Townhouses, subtype 2)
- Urban land with full planning permission (Detailed Study ED.339 approved)
- Required road dedication: 555 m<sup>2</sup>
- Minimum setback from roadway: 18 meters
- Steep slope from north to south with approx. 15m elevation difference

The parcel is part of a fully approved urban development plan and is ideal for a residential complex of attached homes (townhouses). The buildable surface and zoning regulations make it perfect for developers looking to create an exclusive community in a natural setting, while remaining well-connected to local services and amenities.