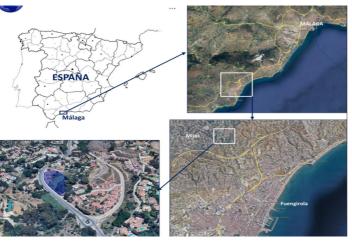

### Costa del Sol, Mijas Costa

Exclusive Development Opportunity in Mijas - Residential Plot in "Cielo Mijas"

!! Panoramic sea view from 1st floor !!

Discover a prime investment opportunity in one of the most sought-after locations on the Costa del Sol. This exceptional urban plot is located along the Fuengirola-Mijas road (A-387), at km 5.5, in the prestigious "Cielo Mijas" development area (UE-S10), just minutes from the charming village of Mijas Pueblo and the beaches of Fuengirola.