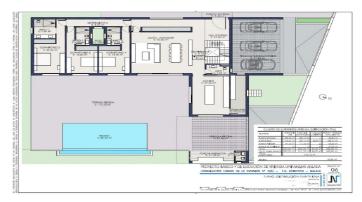

#### Costa del Sol, Estepona

Prime Plot with Sea Views in La Resina Golf, Estepona

An exceptional opportunity to build a stunning modern villa on a completely flat 1,237 m² plot overlooking La Resina Golf Course. Recently approved and paid building license included, with a luxury project designed by one of Spain's top architects. The property will feature sea views from the first floor, an infinity pool, and parking for several cars. With a projected value of approx. €2.8M, this is a perfect investment with an estimated ROI of €800,000. The stone retaining wall adds character and privacy. All guarantees are in place—construction can begin almost immediately. Build your dream home or develop to resell.