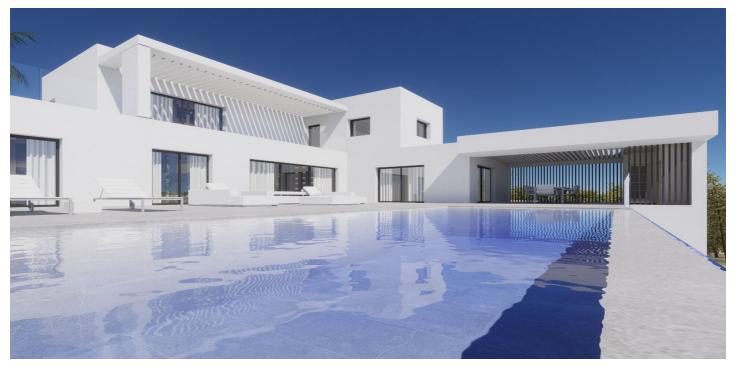

#### Costa del Sol, Estepona

Prime Plot with Sea Views in La Resina Golf, Estepona

An exceptional opportunity to build a stunning modern villa on a completely flat 1,237 m² plot overlooking La Resina Golf Course. Recently approved and paid building license included, with a luxury project designed by one of Spain's top architects. The property will feature sea views from the first floor, an infinity pool, and parking for several cars. With a projected value of approx. €2.8M, this is a perfect investment with an estimated ROI of €800,000. The stone retaining wall adds character and privacy. All guarantees are in place—construction can begin almost immediately. Build your dream home or develop to resell.