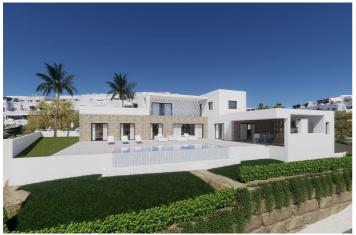

#### Costa del Sol, Estepona

Prime Plot with Sea Views in La Resina Golf, Estepona

An exceptional opportunity to build a stunning modern villa on a completely flat 1,237 m² plot overlooking La Resina Golf Course. Recently approved and paid building license included, with a luxury project designed by one of Spain's top architects. The property will feature sea views from the first floor, an infinity pool, and parking for several cars. With a projected value of approx. €2.8M, this is a perfect investment with an estimated ROI of €800,000. The stone retaining wall adds character and privacy. All guarantees are in place—construction can begin almost immediately. Build your dream home or develop to resell.