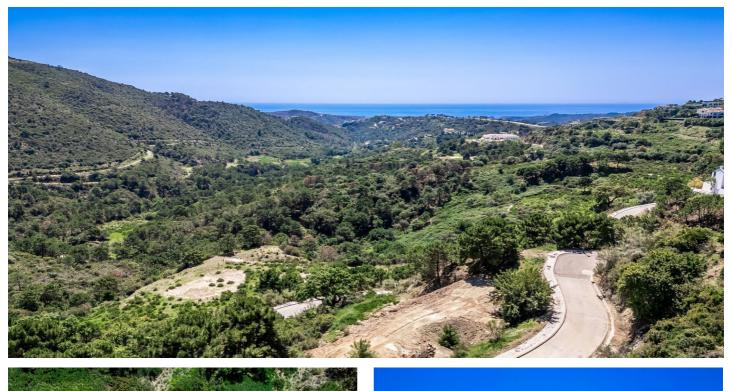

#### Costa del Sol, Benahavís

Plot Size: 2975m2

Location: Monte Mayor, with its elevated position, provides panoramic views of the surrounding landscape and the sparkling Mediterranean Sea.