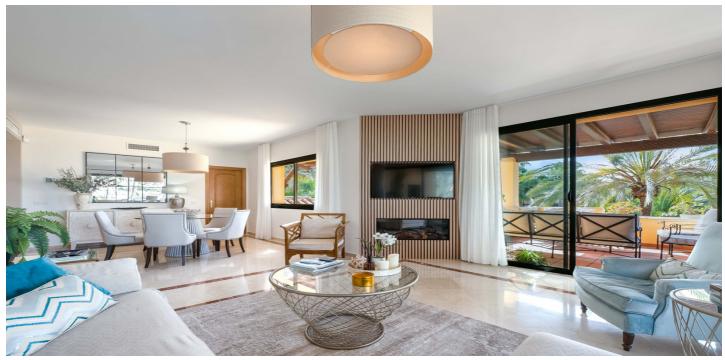

#### Costa del Sol, Estepona

This duplex penthouse is all about space, light, and unbeatable views — from Gibraltar to the African coastline, the surrounding mountains and lovely gardens. Spread across two floors, it offers almost 200 m² of living space and over 130 m² of terraces, perfect for relaxing or entertaining with family and friends.

Built in 2005 and in great condition, it features three spacious bedrooms and three bathrooms, plus plenty of extras like fitted wardrobes, a storage room and a TV entertainment wall with an electric fireplace. The property has air conditioning hot and cold to keep you comfortable year-round.

If you're looking for a home that offers real lifestyle value — with privacy, views, and space — this is a must-see.

Fireplace