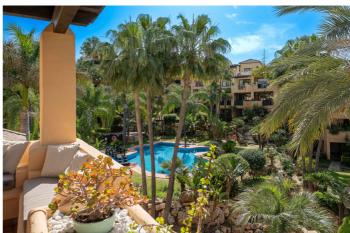

#### Costa del Sol, Estepona

This duplex penthouse is all about space, light, and unbeatable views — from Gibraltar to the African coastline, the surrounding mountains and lovely gardens. Spread across two floors, it offers almost 200 m² of living space and over 130 m² of terraces, perfect for relaxing or entertaining with family and friends.

Step out onto the top terrace and you'll find your own private Jacuzzi, sauna, outdoor shower, and barbecue area — ideal for long, lazy afternoons and beautiful sunset evenings. The building has lift access, 24/7 security with guards and cameras, and many communal pools surrounded by lush green gardens and flowers with streams to unwind peacefully.