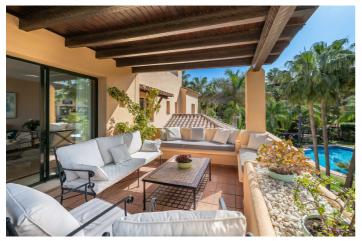

Step out onto the top terrace and you'll find your own private Jacuzzi, sauna, outdoor shower, and barbecue area — ideal for long, lazy afternoons and beautiful sunset evenings. The building has lift access, 24/7 security with guards and cameras, and many communal pools surrounded by lush green gardens and flowers with streams to unwind peacefully.