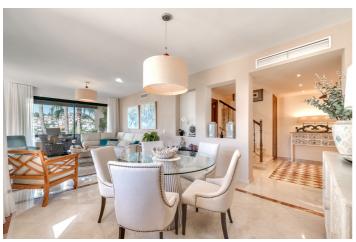

#### Costa del Sol, Estepona

This duplex penthouse is all about space, light, and unbeatable views — from Gibraltar to the African coastline, the surrounding mountains and lovely gardens. Spread across two floors, it offers almost 200 m² of living space and over 130 m² of terraces, perfect for relaxing or entertaining with family and friends.

Built in 2005 and in great condition, it features three spacious bedrooms and three bathrooms, plus plenty of extras like fitted wardrobes, a storage room and a TV entertainment wall with an electric fireplace. The property has air conditioning hot and cold to keep you comfortable year-round.