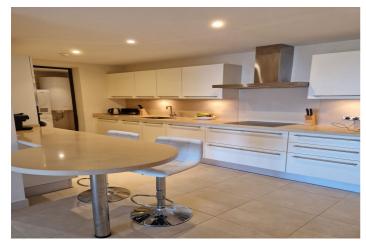

This spacious two bedroom and two bathroom apartment offers an modern open plan kitchen leading onto the comfortable living and dining area which leads directly onto its own private terrace and garden area offering spectacular views. Two generously sized bedrooms, one of which comes with en-suite bathroom, fully fitted wardrobes, hot and cold air-conditioning throughout. Underground parking space and storage room also included.