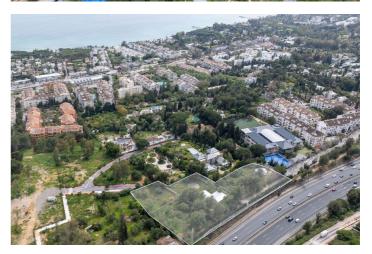

### Costa del Sol, The Golden Mile

Exclusive Plot for Sale. Marbella's Golden Mile

We present an exceptional investment opportunity in one of the most prestigious areas of Marbella. This property consists of a total land area of 9,260 m², resulting from expropriations on an original plot of 10,800 m². Of this surface, 6,332 m² are buildable, while the remaining area is allocated to roads and open spaces, in accordance with the Detailed Study and attached parceling plans.

- 6 buildable plots, each approximately 1,000 m<sup>2</sup>.
- Buildability: 0.26 m<sup>2</sup>/m<sup>2</sup> | Maximum height: 7.5 meters
- Ideal for luxury villas with an estimated value of €4-5 million each
- Projected value of completed development: €24-30 million
- Total land price: €9.5 million (€1,500/m²)