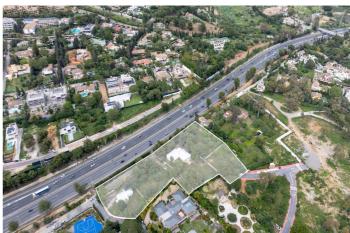

### Costa del Sol, The Golden Mile

Exclusive Plot for Sale. Marbella's Golden Mile

We present an exceptional investment opportunity in one of the most prestigious areas of Marbella. This property consists of a total land area of 9,260 m², resulting from expropriations on an original plot of 10,800 m². Of this surface, 6,332 m² are buildable, while the remaining area is allocated to roads and open spaces, in accordance with the Detailed Study and attached parceling plans.