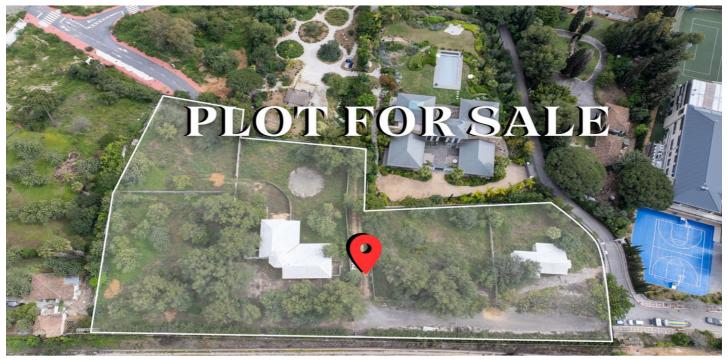

## Residential Plot for sale in The Golden Mile, Marbella

9,500,000€

Reference: R5014636 Plot Size: 10,800m<sup>2</sup> Build Size: 6,332m<sup>2</sup>

### Costa del Sol, The Golden Mile

Exclusive Plot for Sale. Marbella's Golden Mile

We present an exceptional investment opportunity in one of the most prestigious areas of Marbella. This property consists of a total land area of 9,260 m², resulting from expropriations on an original plot of 10,800 m². Of this surface, 6,332 m² are buildable, while the remaining area is allocated to roads and open spaces, in accordance with the Detailed Study and attached parceling plans.