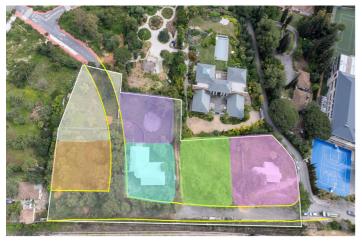

### Costa del Sol, The Golden Mile

Exclusive Plot for Sale. Marbella's Golden Mile

We present an exceptional investment opportunity in one of the most prestigious areas of Marbella. This property consists of a total land area of 9,260 m², resulting from expropriations on an original plot of 10,800 m². Of this surface, 6,332 m² are buildable, while the remaining area is allocated to roads and open spaces, in accordance with the Detailed Study and attached parceling plans.

- 6 buildable plots, each approximately 1,000 m<sup>2</sup>.
- Buildability: 0.26 m<sup>2</sup>/m<sup>2</sup> | Maximum height: 7.5 meters
- Ideal for luxury villas with an estimated value of €4-5 million each
- Projected value of completed development: €24-30 million
- Total land price: €9.5 million (€1,500/m²)