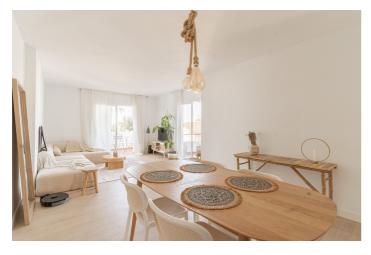

Inside, the penthouse boasts a bright and spacious open-plan living and dining area, complete with a built-in fireplace and direct access to a private terrace with spectacular sea views. All the furniture is included in the price. The fully fitted kitchen is complemented by a separate laundry area, ensuring everyday practicality. The master bedroom is spacious and filled with natural light, featuring an en-suite bathroom. The second double bedroom opens onto its own private terrace, adding to the home's generous outdoor living space. A third bedroom, ideal for guests or as a home office, is also included. Topping off the apartment is a private solarium that showcases breathtaking panoramic views of the sea and surrounding mountains.