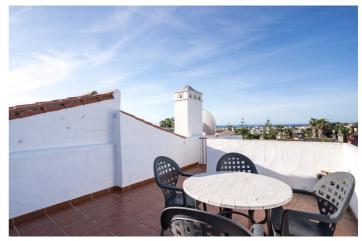

Inside, the penthouse boasts a bright and spacious open-plan living and dining area, complete with a built-in fireplace and direct access to a private terrace with spectacular sea views. All the furniture is included in the price. The fully fitted kitchen is complemented by a separate laundry area, ensuring everyday practicality. The master bedroom is spacious and filled with natural light, featuring an en-suite bathroom. The second double bedroom opens onto its own private terrace, adding to the home's generous outdoor living space. A third bedroom, ideal for guests or as a home office, is also included. Topping off the apartment is a private solarium that showcases breathtaking panoramic views of the sea and surrounding mountains.