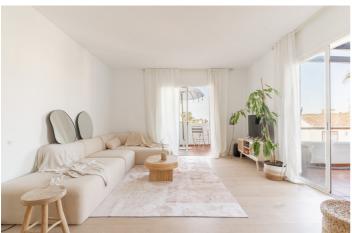

Inside, the penthouse boasts a bright and spacious open-plan living and dining area, complete with a built-in fireplace and direct access to a private terrace with spectacular sea views. All the furniture is included in the price. The fully fitted kitchen is complemented by a separate laundry area, ensuring everyday practicality. The master bedroom is spacious and filled with natural light, featuring an en-suite bathroom. The second double bedroom opens onto its own private terrace, adding to the home's generous outdoor living space. A third bedroom, ideal for guests or as a home office, is also included. Topping off the apartment is a private solarium that showcases breathtaking panoramic views of the sea and surrounding mountains.