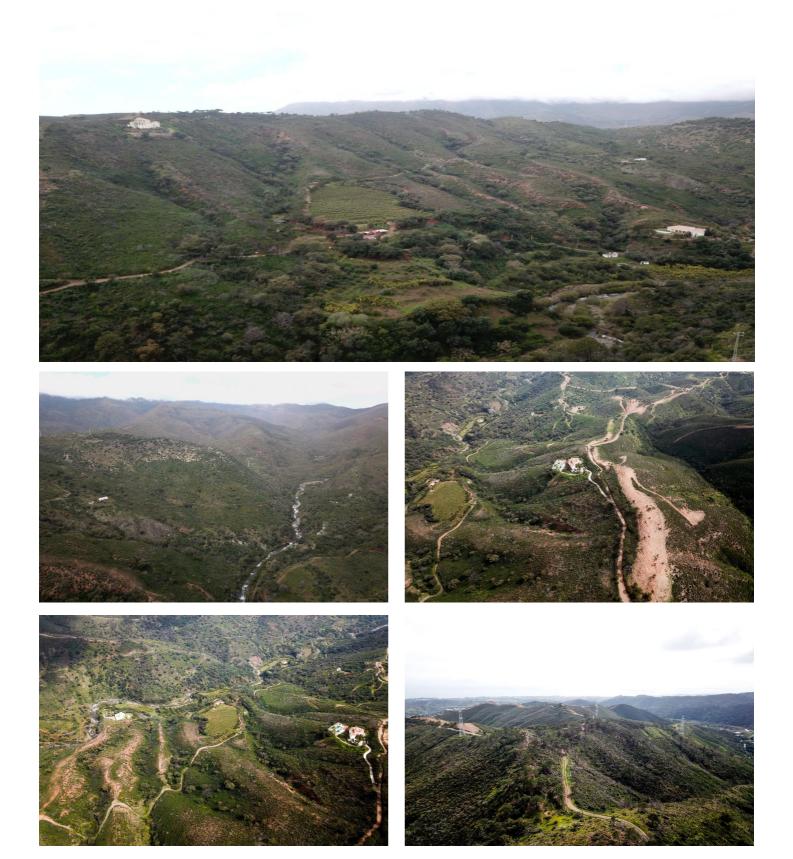

#### Costa del Sol, Estepona

Exclusive Rustic Estate in Estepona - 59 Hectares of Privacy and Nature

Located just 5.8 km from the coast, this impressive 59 hectare estate in a special natural setting offers a very private space, surrounded by nature and with great views of the coast and Gibraltar.

It is a unique property on the market, offering the peace and quiet of a rural setting and the easy access to everything the Costa del Sol has to offer. There is plenty of water, with the River Castor running along the western boundary, and the property has the right to use water from the river for irrigation, ensuring a green and fertile landscape all year round.

There is a basic construction project in progress for a luxury villa (500 m2) in the upper part of the estate, offering the possibility to design an exclusive residence in an unparalleled location.

The land can also be split into four smaller parts, with each part having about 15 hectares and a house. This is a great investment opportunity.