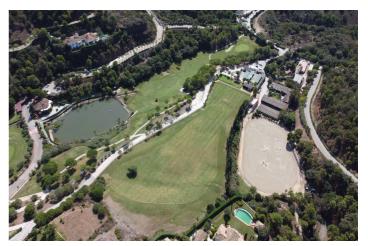

#### Costa del Sol, Benahavís

Plot for sale within the Marbella Club Golf Resort. This is a fully gated community, with camera surveillance circuit, internal barriers and 24-hour concierge-security. It also has an equestrian center, golf course and restaurant. The roads are wide, illuminated and monitored.

This plot has 1986 m2 and a building allowance of 332 m2 in two levels, plus terraces. Basement is not allowed in this plot.

The nearest beach is pretty nice, Costalita. There are several supermarkets nearby (Mercadona, Aldi, Lidl), private schools (Atalaya, San José), shops, golf courses and restaurants within a radius of about 10 minutes by car.