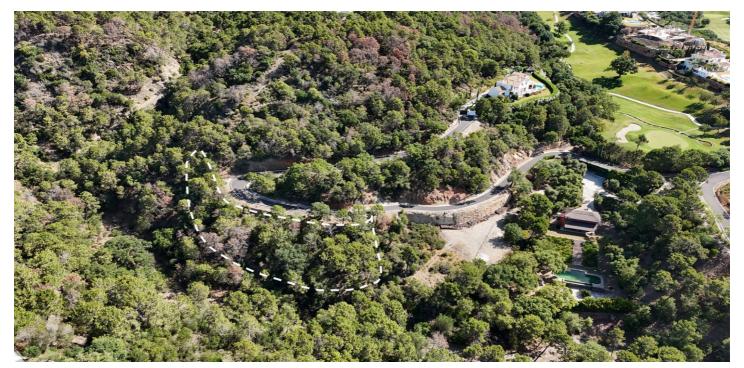

### Residential Plot for sale in Benahavís, Benahavís

400,000 €

Reference: R5008576 Plot Size: 1,986m<sup>2</sup>

#### Costa del Sol, Benahavís

Plot for sale within the Marbella Club Golf Resort. This is a fully gated community, with camera surveillance circuit, internal barriers and 24-hour concierge-security. It also has an equestrian center, golf course and restaurant. The roads are wide, illuminated and monitored.

This plot has 1986 m2 and a building allowance of 332 m2 in two levels, plus terraces. Basement is not allowed in this plot.

The nearest beach is pretty nice, Costalita. There are several supermarkets nearby (Mercadona, Aldi, Lidl), private schools (Atalaya, San José), shops, golf courses and restaurants within a radius of about 10 minutes by car.