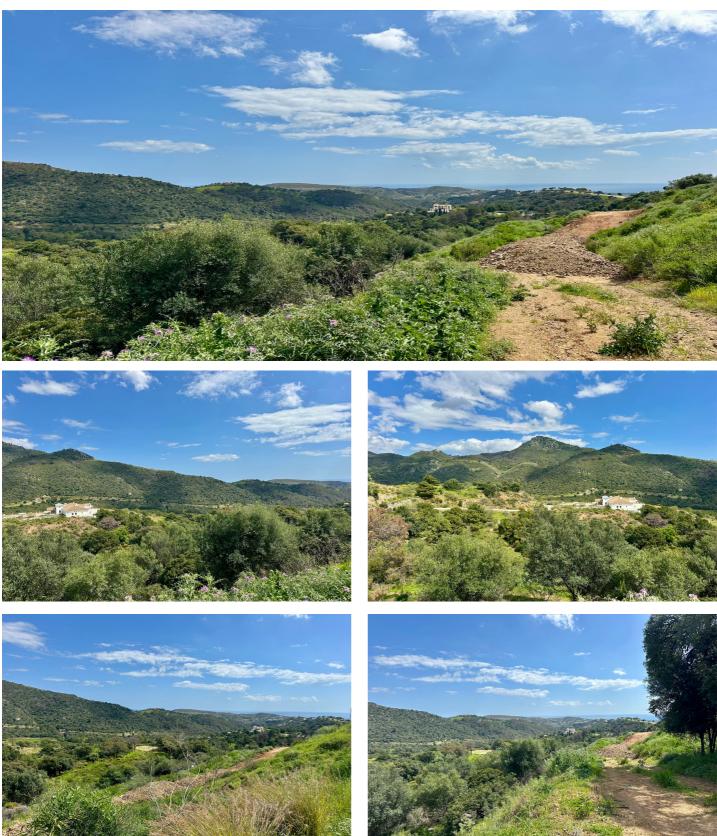

### Costa del Sol, Benahavís

Located in the prestigious enclave of Montemayor, Benahavís, this stunning 2,996 m<sup>2</sup> plot offers a privileged natural setting and panoramic sea views. With a southeast orientation, Plot D4 enjoys excellent sunlight and a peaceful atmosphere surrounded by nature.

Just a 4-minute drive from the Montemayor-Marbella Club entrance, this exclusive area of the Costa del Sol is synonymous with luxury, privacy, and prestige. It is also well connected to Málaga via the A7 and AP7 motorways. Málaga and Gibraltar airports are both approximately 70 km away, with a travel time of around 60 minutes.