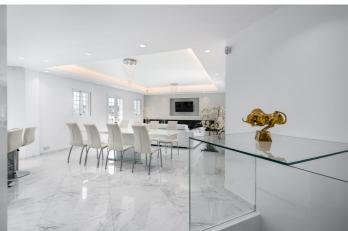

The large open plan kitchen living space is filed with natural light, the kitchen has integrated Neff appliances and living room has a beautiful Entanol stove fireplace.

The master suite has a specially designed walk in wardrobe and en-suite bathroom has a stunning two-person bath, all the bathrooms are fitted with Villeroy and Bosh taps and sinks. There are a further two double bedrooms also en-suite.