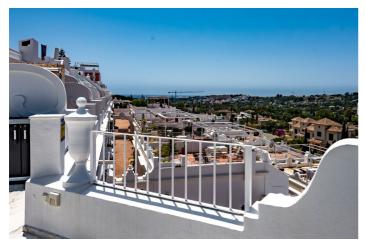

It's West facing orientation offers spectacular uninterrupted views over the golf, mountains and sea from its 100m2 solarium. The solarium is pre-installed with water and electricity for an outdoor kitchen and pergola set up to have shades or create a roof.