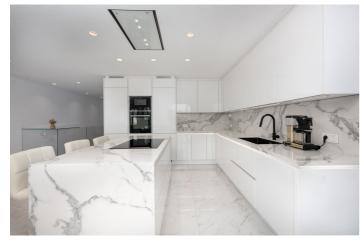

The large open plan kitchen living space is filed with natural light, the kitchen has integrated Neff appliances and living room has a beautiful Entanol stove fireplace.

The master suite has a specially designed walk in wardrobe and en-suite bathroom has a stunning two-person bath, all the bathrooms are fitted with Villeroy and Bosh taps and sinks. There are a further two double bedrooms also en-suite.