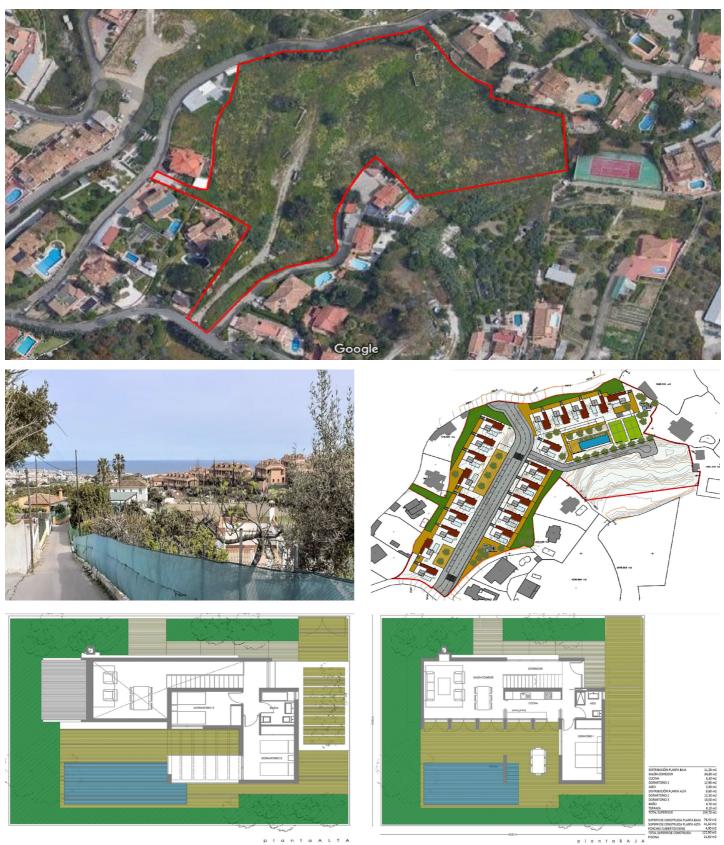

## Costa del Sol, Benalmádena

Incredible plot for sale for single-family use, such as semi-detached or independent chalets, each property with the possibility of having a private pool and garage, at the same time the urbanization can have a community pool, two tennis courts and playgrounds for children.

All the houses would obtain a panoramic view of the Mediterranean. In turn, the land has a privileged location, being only 10 minutes walking to the center of Benalmádena town or 3 minutes by car, the nearest beach is only 5 minutes by car and in less than 20 minutes you reach to Malaga airport, it is also an area highly demanded by foreigners.

The features are as follows:

ID:

- Total area: 15,667.96 m2
- Building space: 3,290, 31 m2t
- Number of houses: 20
- Average buildability: 0.21 m2t/m2s

Delivery area:

- Characteristic use: Single-family
- Typical use: 0.286 m2/m2