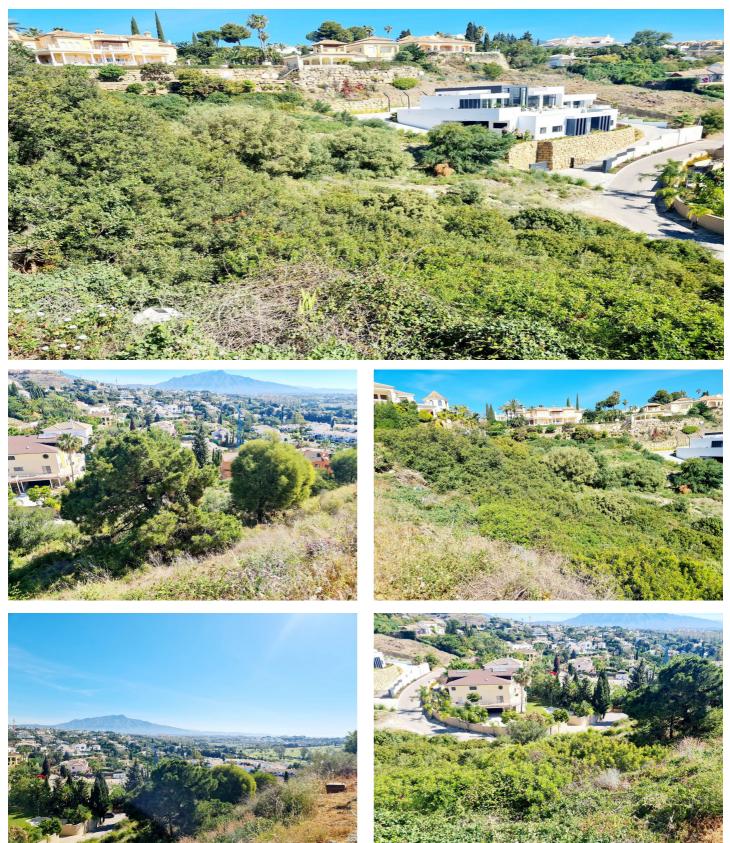

### Costa del Sol, Benahavís

Located in the prestigious area of El Paraíso Alto, this remarkable plot of land displays stunning panoramic views of the golf course and the sea. With convenient access to supermarkets just a 5-minute drive away and the coast just 10 minutes away, it perfectly combines tranquility with accessibility. Surrounded by luxurious residences valued in excess of 3 million, this land presents an unparalleled opportunity for both residential development and astute investments.