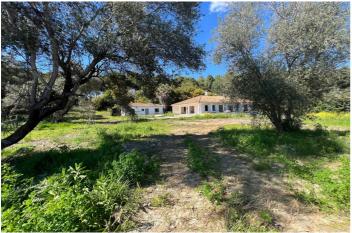

### Costa del Sol, Sierra Blanca

A property to reform or demolish with sea and mountain views, situated on a residential plot of 2,085 m², south-facing and located near the prestigious communities of Sierra Blanca and Rocio de Nagueles, at the foot of La Concha mountain, just minutes from the Golden Mile, Puerto Banús, and all amenities.

It is possible to build a 1,000 m<sup>2</sup> house including the basement.

This flat plot has full infrastructure and services, making it ideal for building a large villa.

The property has a reform license.