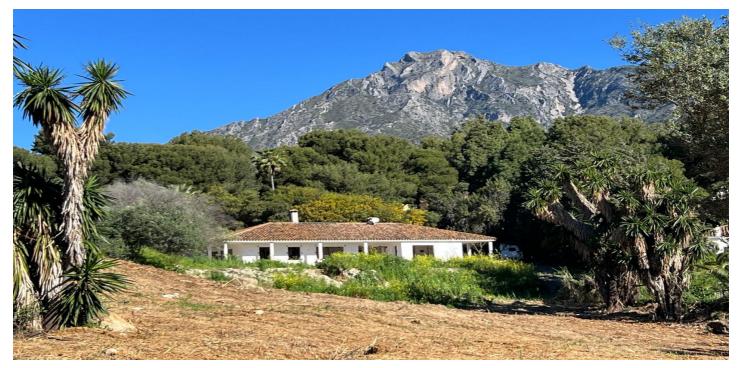

### Residential Plot for sale in Sierra Blanca, Marbella

2,350,000 €

Reference: R5003113 Plot Size: 2,085m<sup>2</sup>

### Costa del Sol, Sierra Blanca

A property to reform or demolish with sea and mountain views, situated on a residential plot of 2,085 m², south-facing and located near the prestigious communities of Sierra Blanca and Rocio de Nagueles, at the foot of La Concha mountain, just minutes from the Golden Mile, Puerto Banús, and all amenities.

It is possible to build a 1,000 m<sup>2</sup> house including the basement.

This flat plot has full infrastructure and services, making it ideal for building a large villa.

The property has a reform license.