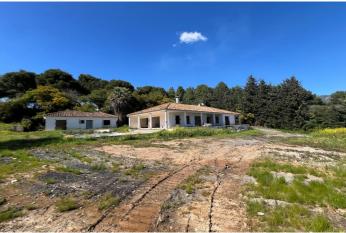

### Costa del Sol, Sierra Blanca

A property to reform or demolish with sea and mountain views, situated on a residential plot of 2,085 m², south-facing and located near the prestigious communities of Sierra Blanca and Rocio de Nagueles, at the foot of La Concha mountain, just minutes from the Golden Mile, Puerto Banús, and all amenities.

It is possible to build a 1,000 m<sup>2</sup> house including the basement.

This flat plot has full infrastructure and services, making it ideal for building a large villa.

The property has a reform license.