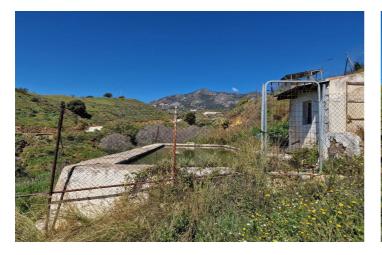

The sea views could be the highlight of the plot, offering panoramic views of the ocean as well as the nearby coastline.

It is well communicated, with rural roads nearby and access to basic services such as water and electricity, if not directly on the plot, it is possible to connect them through the nearby infrastructures.

Possibility to build a farmhouse of 30m2 approx. and a warehouse. (details to be consulted with Mijas town hall).

Existe la posibilidad de adquirir más o parcelas por separado en la zona, consultar precios y opciones.