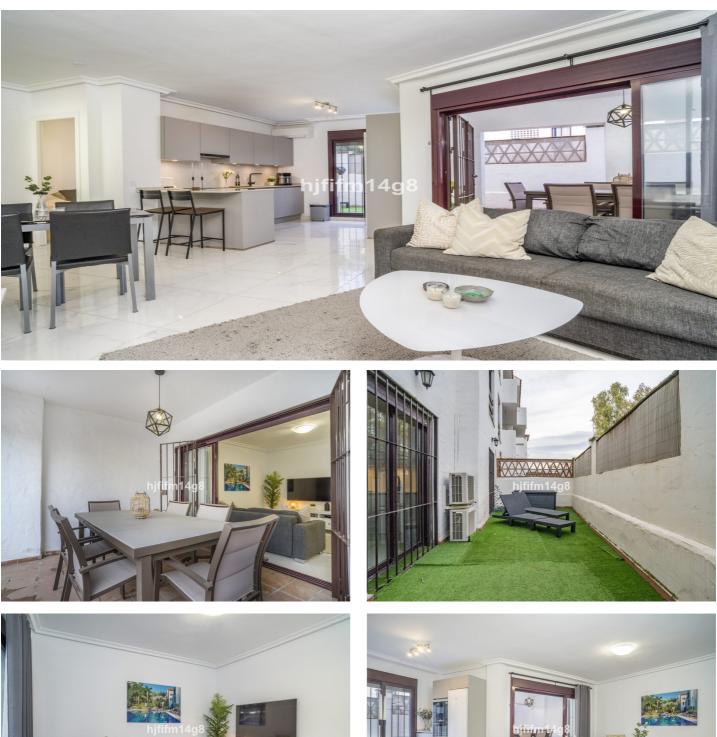

#### Costa del Sol, Nueva Andalucía

We are pleased to introduce this renovated 3 bedroom ground floor corner apartment for sale in La Maestranza, Nueva Andalucía. If you are looking for a property for sale that has walking distance to amenities, this is a fantastic choice for you. It is conveniently located in the lower area of Nueva Andalucía so you have easy walking distance to many restaurants, shops, supermarkets and even Puerto Banus and the surrounding beaches.

The property comprises; entrance hall, living-dining area linked to the open plan kitchen with top quality appliances, en-suite master bedroom and two guest bedrooms sharing one bathroom. Private covered and uncovered terrace.

One parking space included in the price.

La Maestranza is a gated residential community that has manicured gardens, 24-hour security. A big plus at the Maestranza development is that you have a choice of 3 swimming pools; one big for swimming, one kids pool and one heated for year round enjoyment. The location of this property is top, top and top! Sometimes you just want the convenience of popping out to the shop or going for a morning coffee in a nearby café without the hassle of getting in your car, this property offers just that and so much more. Proximity to supermarkets, restaurants and even schools adds to the convenience of everyday living. If you are a golf lover, the renowned golf courses of the Golf Valley are also just around the corner.

This property ticks all the boxes – ideal location, contemporary in style and fully renovated to the highest standards. In addition, due to the high standard and location, there is also excellent return on investment if you are looking for a property with good rental potential. What are you waiting for?