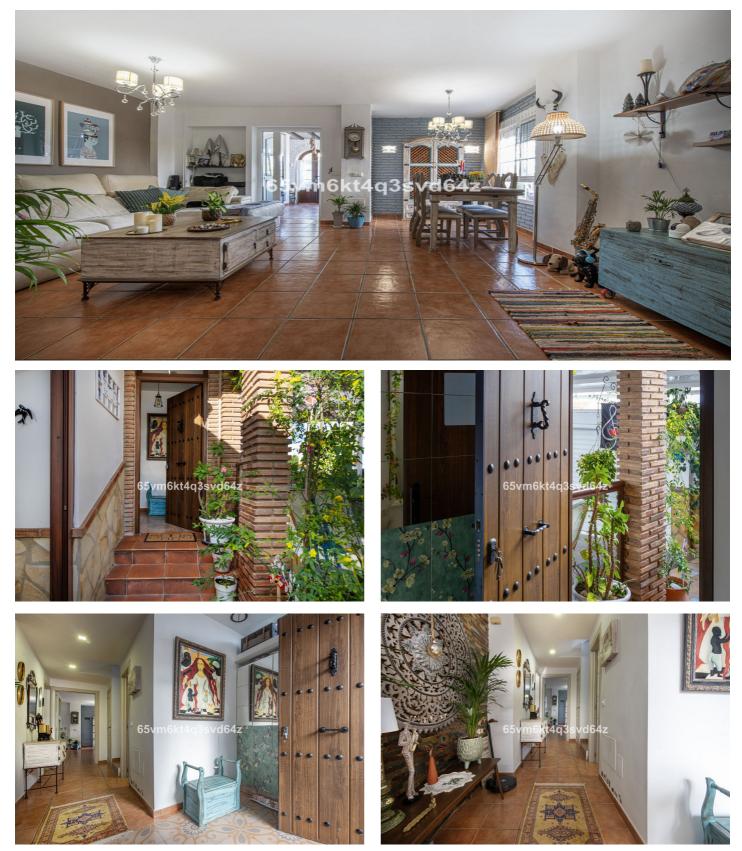

## Costa del Sol, Benalmádena

Discover the home of your dreams in this spectacular and unique semi-detached house with stunning sea and mountain views! With a built area of 214 m<sup>2</sup>, this house is ideal to enjoy all year round. Distributed over three floors, it offers a cosy and functional space for the whole family. On the ground floor, you will find an entrance hall leading to a large fully equipped and furnished kitchen, a bright living-dining room and a guest toilet. From the enclosed porch, you access a terrace perfect for enjoying outdoor barbecues and a communal garden.

On the first floor, the master bedroom suite offers access to an enclosed terrace, perfect for relaxing in privacy. There are also two additional bedrooms and a full bathroom. The top floor houses a 36 m<sup>2</sup> solarium with beautiful sea and mountain views, ideal for enjoying the sunsets. There is also a 7 m<sup>2</sup> storage room for your convenience.