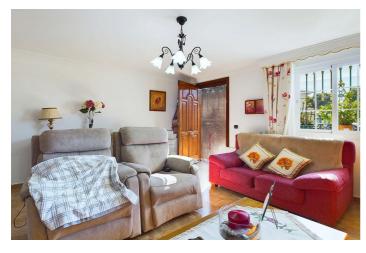

Currently the house is built on 3 floors. The ground floor houses the living room, an unusually large kitchen with dining table and exit to a pantry/laundry room plus a full bathroom.

Upstairs we find 2 good size bedrooms. One of them faces north and has a walk-in wardrobe and exit to a patio from where a ladder gives access to the solarium/roof area. Here is where a more accessible terrace with stunning sea views could be developed.