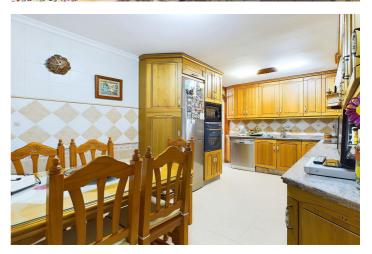

Currently the house is built on 3 floors. The ground floor houses the living room, an unusually large kitchen with dining table and exit to a pantry/laundry room plus a full bathroom.

Upstairs we find 2 good size bedrooms. One of them faces north and has a walk-in wardrobe and exit to a patio from where a ladder gives access to the solarium/roof area. Here is where a more accessible terrace with stunning sea views could be developed.