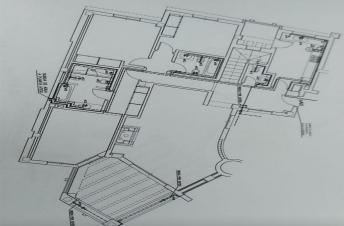

## Costa del Sol, Hacienda del Sol

Penthouse Duplex, Hacienda del Sol, Costa del Sol. 3 Bedrooms, 2.5 Bathrooms, Built 180 m<sup>2</sup>, Terrace 90 m<sup>2</sup>.

Setting : Commercial Area, Beachside, Close To Shops, Close To Sea, Close To Schools, Urbanisation.
Orientation : South West.
Condition : Excellent.
Pool : Communal, Children`s Pool.
Climate Control : Air Conditioning, Hot A/C, Cold A/C, Fireplace.
Views : Garden.
Features : Covered Terrace, Lift, Fitted Wardrobes, Near Transport, Private Terrace, Satellite TV, WiFi, Gym, Paddle Tennis, Utility Room, Ensuite Bathroom, Marble Flooring, Double Glazing, 24 Hour Reception, Fiber Optic.
Kitchen : Fully Fitted.
Garden : Communal.
Security : Gated Complex, Entry Phone, 24 Hour Security.
Parking : Underground, Garage, Covered, Private.
Utilities : Electricity, Drinkable Water.
Category : Golf, Holiday Homes, Investment, Luxury, Resale, Contemporary.