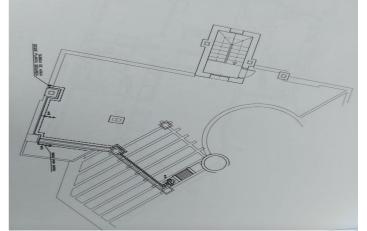

## Costa del Sol, Hacienda del Sol

Penthouse Duplex, Hacienda del Sol, Costa del Sol. 3 Bedrooms, 2.5 Bathrooms, Built 180 m<sup>2</sup>, Terrace 90 m<sup>2</sup>.

Setting : Commercial Area, Beachside, Close To Shops, Close To Sea, Close To Schools, Urbanisation.
Orientation : South West.
Condition : Excellent.
Pool : Communal, Children`s Pool.
Climate Control : Air Conditioning, Hot A/C, Cold A/C, Fireplace.
Views : Garden.
Features : Covered Terrace, Lift, Fitted Wardrobes, Near Transport, Private Terrace, Satellite TV, WiFi, Gym, Paddle Tennis, Utility Room, Ensuite Bathroom, Marble Flooring, Double Glazing, 24 Hour Reception, Fiber Optic.
Kitchen : Fully Fitted.
Garden : Communal.
Security : Gated Complex, Entry Phone, 24 Hour Security.
Parking : Underground, Garage, Covered, Private.
Utilities : Electricity, Drinkable Water.
Category : Golf, Holiday Homes, Investment, Luxury, Resale, Contemporary.