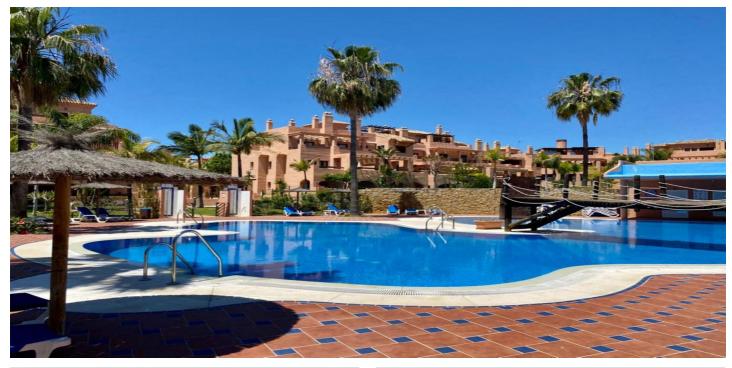

## Costa del Sol, Hacienda del Sol

Penthouse Duplex, Hacienda del Sol, Costa del Sol. 3 Bedrooms, 2.5 Bathrooms, Built 180 m<sup>2</sup>, Terrace 90 m<sup>2</sup>.

Setting : Commercial Area, Beachside, Close To Shops, Close To Sea, Close To Schools, Urbanisation.
Orientation : South West.
Condition : Excellent.
Pool : Communal, Children`s Pool.
Climate Control : Air Conditioning, Hot A/C, Cold A/C, Fireplace.
Views : Garden.
Features : Covered Terrace, Lift, Fitted Wardrobes, Near Transport, Private Terrace, Satellite TV, WiFi, Gym, Paddle Tennis, Utility Room, Ensuite Bathroom, Marble Flooring, Double Glazing, 24 Hour Reception, Fiber Optic.
Kitchen : Fully Fitted.
Garden : Communal.
Security : Gated Complex, Entry Phone, 24 Hour Security.
Parking : Underground, Garage, Covered, Private.
Utilities : Electricity, Drinkable Water.
Category : Golf, Holiday Homes, Investment, Luxury, Resale, Contemporary.

#### Pool

Communal Children`s Pool Security Gated Complex 24 Hour Security Entry Phone