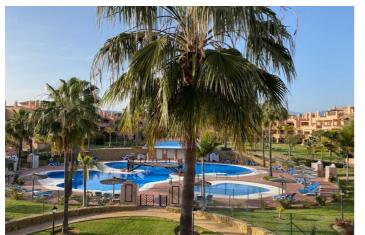

## Costa del Sol, Hacienda del Sol

Penthouse Duplex, Hacienda del Sol, Costa del Sol. 3 Bedrooms, 2.5 Bathrooms, Built 180 m<sup>2</sup>, Terrace 90 m<sup>2</sup>.

Setting : Commercial Area, Beachside, Close To Shops, Close To Sea, Close To Schools, Urbanisation.
Orientation : South West.
Condition : Excellent.
Pool : Communal, Children`s Pool.
Climate Control : Air Conditioning, Hot A/C, Cold A/C, Fireplace.
Views : Garden.
Features : Covered Terrace, Lift, Fitted Wardrobes, Near Transport, Private Terrace, Satellite TV, WiFi, Gym, Paddle Tennis, Utility Room, Ensuite Bathroom, Marble Flooring, Double Glazing, 24 Hour Reception, Fiber Optic.
Kitchen : Fully Fitted.
Garden : Communal.
Security : Gated Complex, Entry Phone, 24 Hour Security.
Parking : Underground, Garage, Covered, Private.
Utilities : Electricity, Drinkable Water.
Category : Golf, Holiday Homes, Investment, Luxury, Resale, Contemporary.

#### Pool

Communal Children`s Pool Security Gated Complex 24 Hour Security Entry Phone