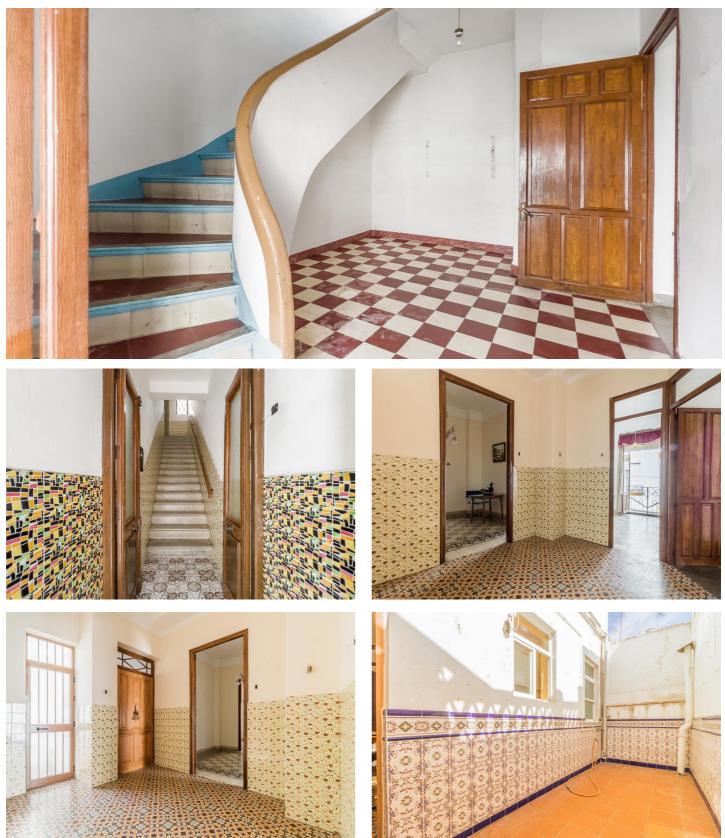

Property Highlights:
? Size: 241 square meters
? Ground Floor: Commercial Premises
? First Floor: 7 rooms, 1 bath, and a kitchen
? Roof Terrace with Laundry Room and Storage
? Proximity to the Beach
? Close to All Amenities and Services

This building is a blank canvas just waiting for your creative touch. Whether you're an investor looking to develop apartments, a boutique hotel, or a trendy restaurant, this property has the potential to turn your vision into reality.

Property Needs Refurbishing:

While it's true that this property requires some renovation, it has unlimited potential. Imagine transforming it into a luxurious boutique hotel, stylish apartments, or a trendy beachside restaurant. Your investment here is sure to yield substantial returns.