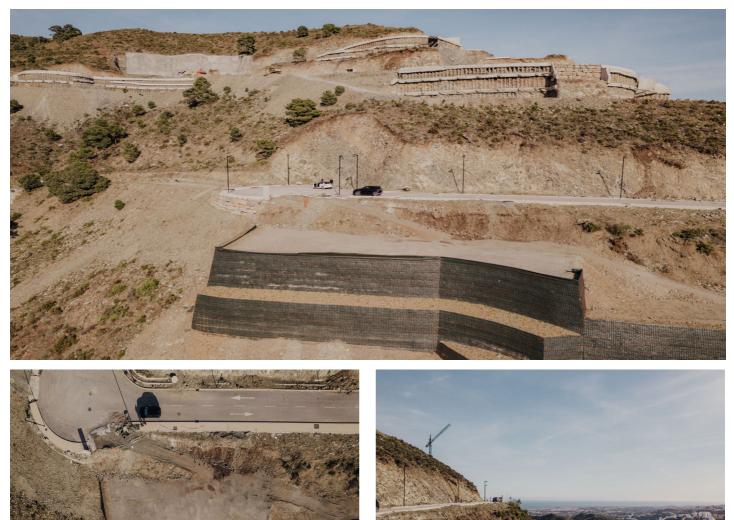

This west facing plot ensures sun exposure right through the day until sunset, guaranteeing the owner the ideal plot position with the most amazing sunsets.

The plot has already been prepared and flattened and also has large retaining green constructed, saving the future buyer costs of around €150'000 to €200'000 to have done, also meaning the plot is ready to build on once build licence is granted, which has a 2-3 month wait period due to it being under Benahavis.

WHATS COMING TO REAL DE LA QUINTA - MARBELLA

The already underway El Lago Project, is an upgraded version of the La Reserva Project in Sotogrande here in Marbella.

With the estimated completion end of 2027, El Lago is to offer a whole new concept to Marbella and adds to an ever improving infrastructure and landscape. Situated in a gated community nestled in the hills of Real De La Quinta, residents will have the prestige of owning and being part of a small exclusive group of residences sitting directly above the new resort.

On top of this there will the 5<sup>\*</sup> Banyan Tree hotel with an exceptional fitness and wellness centre, all accompanied with various day and night time dining and restaurant areas. The whole project will bring a new enhanced lifestyle and way of living to all on their doorstep. A new road is now halfway completed, linking the area straight to Nueva Andalucia, enabling quicker travel times and a straight route to all further amenities.