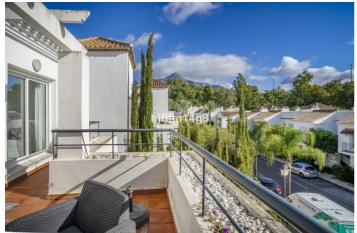

This unit is original but in very good condition.

The property features 2 bedrooms and 2 bathrooms. As you enter the apartment, there is a traditional kitchen, it could be converted into open plan if wished simply by taking one wall down, without touching the existing kitchen. From the kitchen there is a loophole that looks into the dining and living room. This creates a connected and bright feel throughout the living area. The living area has direct access on to the terrace with lots of space for al fresco entertaining. The master bedroom also has access to this terrace.