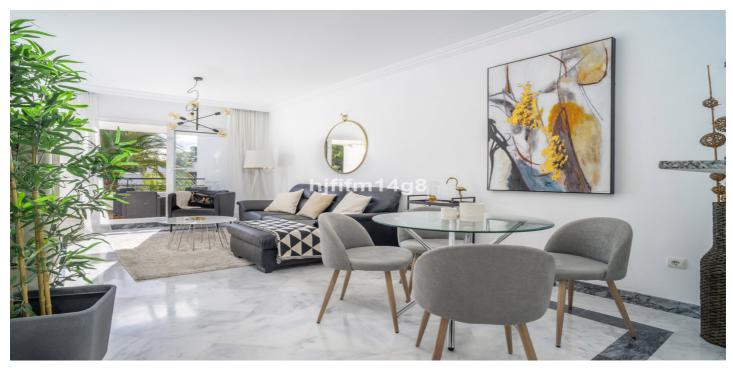

This unit is original but in very good condition.

The property features 2 bedrooms and 2 bathrooms. As you enter the apartment, there is a traditional kitchen, it could be converted into open plan if wished simply by taking one wall down, without touching the existing kitchen. From the kitchen there is a loophole that looks into the dining and living room. This creates a connected and bright feel throughout the living area. The living area has direct access on to the terrace with lots of space for al fresco entertaining. The master bedroom also has access to this terrace.