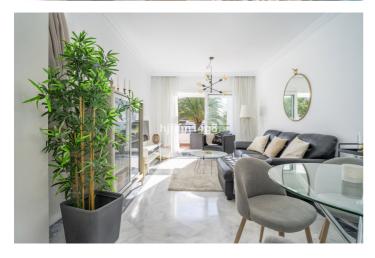

This unit is original but in very good condition.

The property features 2 bedrooms and 2 bathrooms. As you enter the apartment, there is a traditional kitchen, it could be converted into open plan if wished simply by taking one wall down, without touching the existing kitchen. From the kitchen there is a loophole that looks into the dining and living room. This creates a connected and bright feel throughout the living area. The living area has direct access on to the terrace with lots of space for al fresco entertaining. The master bedroom also has access to this terrace.