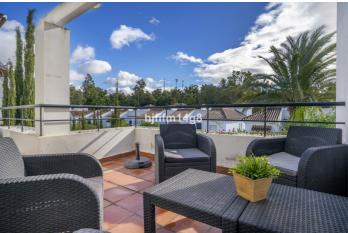

This unit is original but in very good condition.

The property features 2 bedrooms and 2 bathrooms. As you enter the apartment, there is a traditional kitchen, it could be converted into open plan if wished simply by taking one wall down, without touching the existing kitchen. From the kitchen there is a loophole that looks into the dining and living room. This creates a connected and bright feel throughout the living area. The living area has direct access on to the terrace with lots of space for al fresco entertaining. The master bedroom also has access to this terrace.