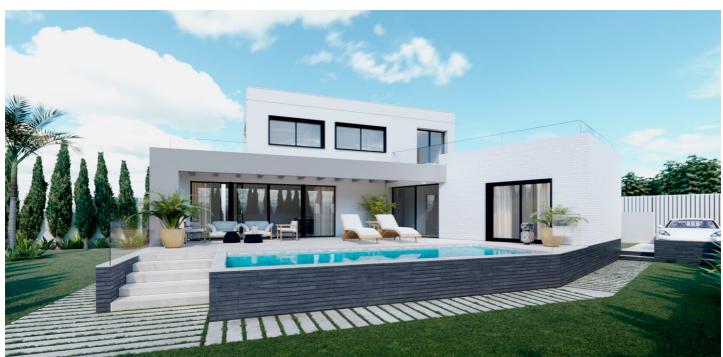

### Costa del Sol, Benalmádena

Turnkey Proyect. Your opportunity to build the home of your dreams in Benalmádena Costa is here! This plot of land, with an approved construction project, is ready to start building a stunning 213 m<sup>2</sup> single-family home spread across 3 floors. The property will feature 3 spacious bedrooms, 2 modern bathrooms, 1 guest toilet, and a large living-dining area with an integrated kitchen, creating the perfect atmosphere for family living.

You can also relax and enjoy the wonderful climate in the covered porch and on the first-floor terrace, which offers panoramic sea views. The property includes a private swimming pool,

surface parking, and a practical laundry room. The basement offers additional storage space, ideal for organizing everything you need.