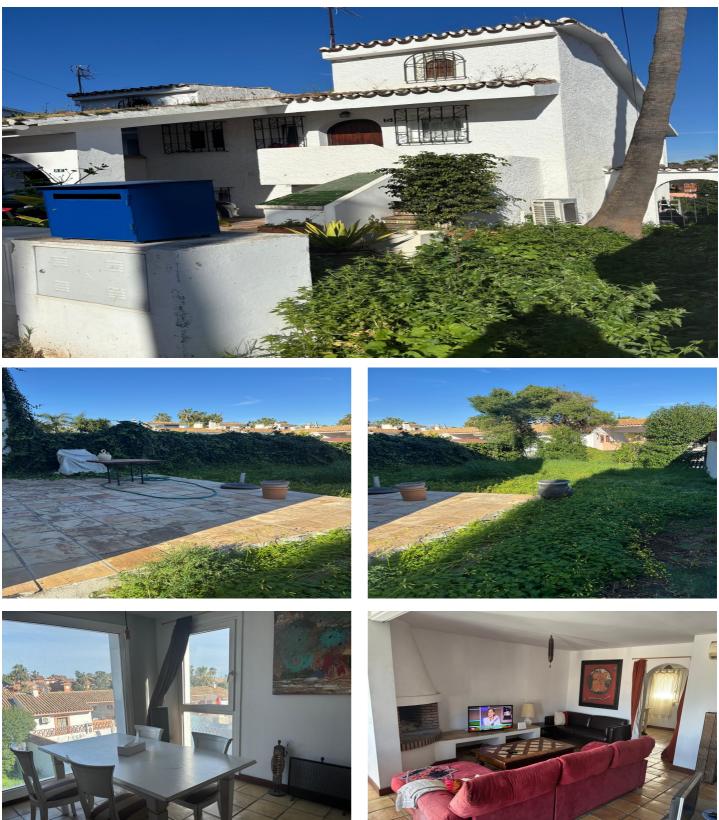

### Costa del Sol, Benahavís

The property is located just 10 minutes by car from Puerto Banús, in the quiet area of Atalaya Alta, surrounded by schools, supermarkets, and golf courses. On the ground floor, there are three bedrooms and two bathrooms; the master bedroom features a spacious walk-in closet and a full bathroom equipped with a shower and bathtub, as well as access to a terrace and garden. On the upper floor, there is a large living room with a fireplace, a modern kitchen, and a guest toilet. The garden offers the possibility of building a small private pool, perfect for enjoying the Mediterranean climate

#### **Features:**

Features Near Transport Storage Room Double Glazing Fitted Wardrobes Basement Views Mountain Garden

Pool Room for Pool Garden Private

#### Category Reduced

Holiday Homes Investment Resale Distressed Orientation East

Setting Close To Golf Urbanisation Close To Town Close To Schools Furniture Fully Furnished Parking Private **Climate Control** Air Conditioning Fireplace

**Condition** Good Restoration Required

Kitchen Fully Fitted Utilities Electricity Drinkable Water Telephone Gas