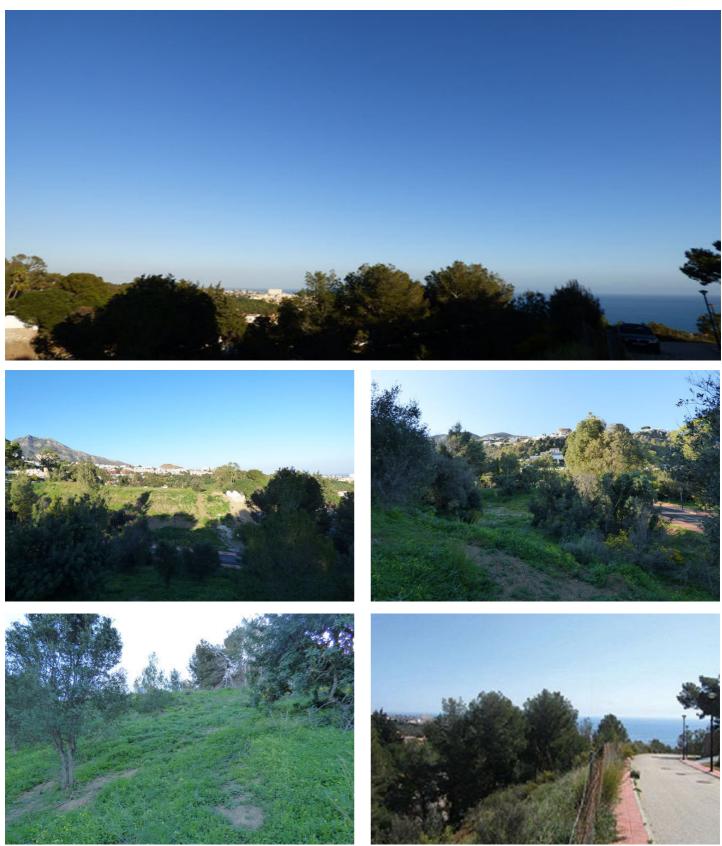

## Costa del Sol, Benalmadena Pueblo

This 2,000m<sup>2</sup> plot is situated in the stunning area of Benalmádena Pueblo, offering good sea views. Conveniently located less than 1km from the beaches of the area, 15 minutes from Málaga Airport and 25 minutes from Marbella, it provides easy access to the motorway and nearby amenities. Set within a gated complex, this plot is ideal for building a contemporary luxury villa.

#### **Features:**

Orientation South East

Views Sea

Security **Gated Complex**  Category Investment Setting Close To Golf Urbanisation Close To Shops Close To Town