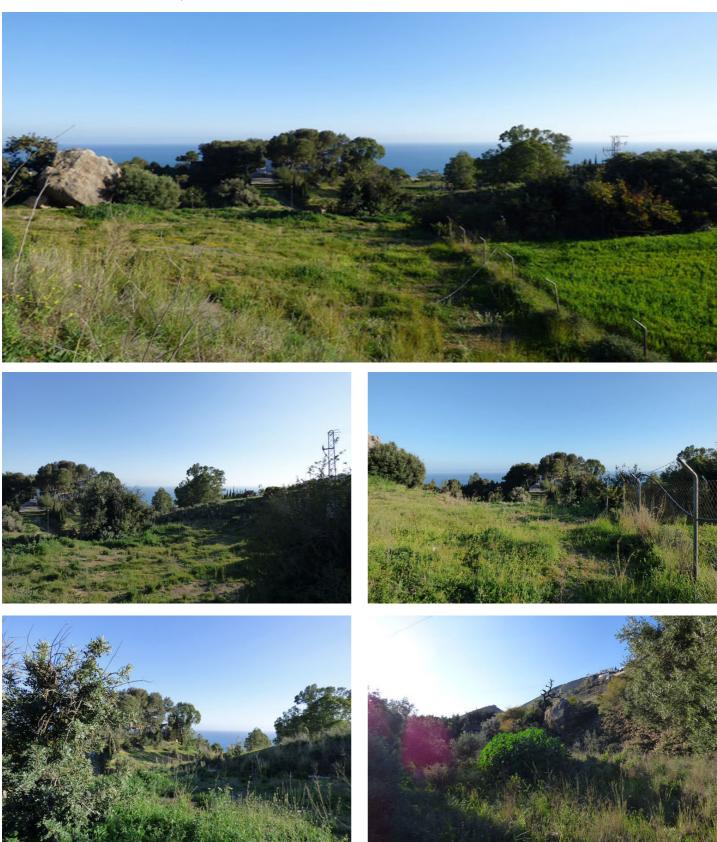

#### Costa del Sol, Benalmadena Pueblo

Prime Residential Plot with Panoramic Sea Views – Near Benalmádena Beach. This exceptional residential plot offers breathtaking sea views and is located less than 1km from Benalmádena Beach. Ideally positioned between the coastline and the charming Benalmádena Pueblo, the plot allows for a buildable area of 300m<sup>2</sup> above ground, plus a basement. Perfect for a modern villa project, this plot presents a unique opportunity to create a luxury home in a highly sought-after location.