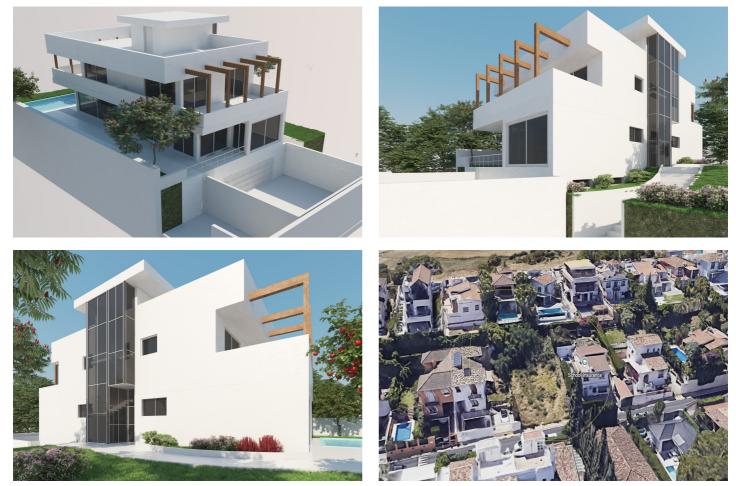

### Costa del Sol, Marbella

Discover a rare opportunity to create your dream property on this outstanding plot nestled in one of the most prestigious areas. Perfectly located, this plot offers an exceptional combination of tranquillity and convenience, making it a prime investment for those seeking a piece of paradise. With a generous buildable area and all the necessary licences in place, the possibilities are endless for crafting your ideal home or investment property. Its proximity to iconic landmarks and services ensures a lifestyle of ease and sophistication.

Spanning an ample 416m<sup>2</sup>, this plot allows for the construction of a bespoke property up to 286m<sup>2</sup> in size. Situated in an enviable location, it offers unparalleled access to a wide array of amenities and leisure activities. Whether you envision a modern architectural masterpiece or a charming Mediterranean-style home, this site provides the perfect canvas for your imagination to flourish.