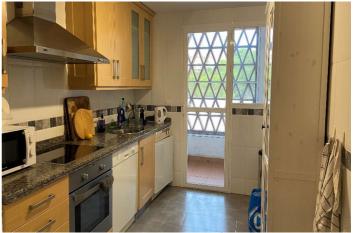

#### Costa del Sol, Estepona

This spacious ground floor apartment with huge terraces is situated in the popular gated complex of La Resina Golf. It has a stylish décor and gives a bright impression of its open plan layout. The apartment consists of three bedrooms, two bathrooms, a large living room, connected to one of the large terraces with dining area and a fully equipted kitchen. Features include marble floors, New climate controlled air conditioning with cooling/heating. The master bedroom and living room are directly connected to the large terrace with the entrance to the beautiful communal gardens. The terrace faces south-east, meaning sun from early morning until late afternoon. La Resina Golf is a popular complex with lovely pool areas and large relaxation areas. With views over the Mediterranean Sea at the front and Selwo National Park at the back (with Selwo Aventura). La Resina Golf is located along the "New Golden Mile" which means proximity to everything while the area is peaceful and quiet. Selwo Aventura and the beach are just a few minutes drive away. Estepona, Puerto Banus and Marbella is just a 10-15 minutes drive away.