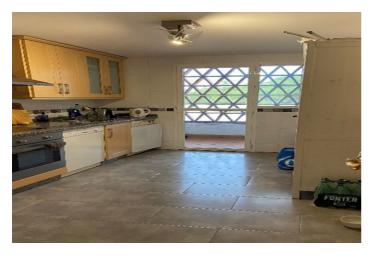

#### Costa del Sol, Estepona

This spacious ground floor apartment with huge terraces is situated in the popular gated complex of La Resina Golf. It has a stylish décor and gives a bright impression of its open plan layout. The apartment consists of three bedrooms, two bathrooms, a large living room, connected to one of the large terraces with dining area and a fully equipted kitchen. Features include marble floors, New climate controlled air conditioning with cooling/heating. The master bedroom and living room are directly connected to the large terrace with the entrance to the beautiful communal gardens. The terrace faces south-east, meaning sun from early morning until late afternoon. La Resina Golf is a popular complex with lovely pool areas and large relaxation areas. With views over the Mediterranean Sea at the front and Selwo National Park at the back (with Selwo Aventura). La Resina Golf is located along the "New Golden Mile" which means proximity to everything while the area is peaceful and quiet. Selwo Aventura and the beach are just a few minutes drive away. Estepona, Puerto Banus and Marbella is just a 10-15 minutes drive away.