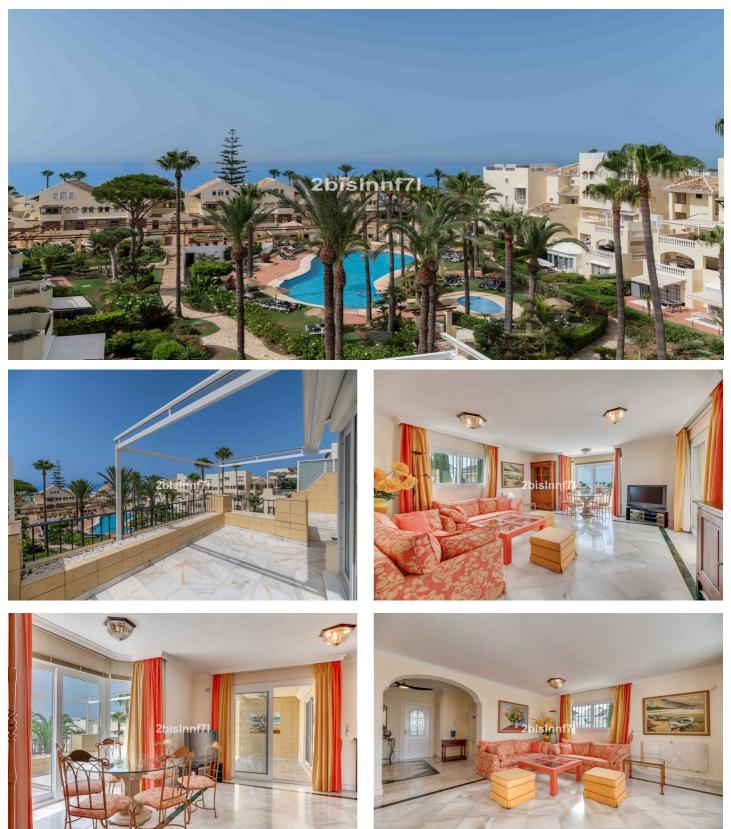

#### Costa del Sol, Elviria

Three-bedroom duplex penthouse for sale in White Pearl Beach II, Elviria

We are very pleased to present this lovely 3-bedroom, 2,5-bathroom corner penthouse duplex in the long stablished frontline beach complex of White Pearl Beach II, in Elviria

This duplex penthouse enjoys wonderful sea and garden views, is very bright as it has large windows all over so the light and the sun boast in and brightens the lovely apartment.

Upon entering the property, we are welcomed by a large entrance hall. On the right-hand side, we find the kitchen which is independent, very ample, fitted with high quality appliances and also benefits from a utility room, on the same floor there is also a guest toilet, several fitted wardrobes, onto the left-hand side there is a spacious living room with access to the terrace and the master bedroom with en suite bathroom, it is also connected to the front terrace which is both covered and uncovered.

Upstairs there are other two generously sized bedrooms, which share a bathroom that is in the middle of them with independent access from both bedrooms. There is a large open terrace to enjoy the sea views and part of the terrace has been included in one of the bedrooms.

The apartment includes an underground parking space and storage room

min drive from the apartment. Ideal as permanent or holiday residence.

Elviria sandy beaches is mostly frequented by families, you have Perla Blanca restaurant and other traditional restaurants and famous beach clubs as Nikki Beach Club