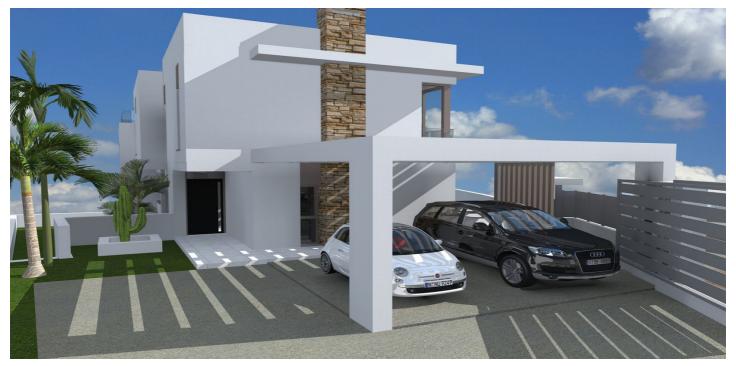

#### Costa del Sol, Fuengirola

This exceptional 536m<sup>2</sup> residential plot is located within the prestigious Higueron Resort in Fuengirola, a highly sought-after area known for its luxurious amenities, stunning views, and exclusive community atmosphere. This prime location offers an ideal setting for a modern villa, with 40% of the plot available for construction, allowing for a spacious and elegantly designed home with ample outdoor space.

The plot is available with a building license, providing flexibility for buyers interested in customizing their own home for €798,000. Alternatively, for those seeking a hassle-free option, the property is offered as a turn-key investment with a complete villa project priced at €1,895,000. This turnkey option includes a beautifully designed villa with high-end finishes and a layout tailored to maximize both functionality and aesthetics, making it perfect for those looking to enjoy a luxurious Mediterranean lifestyle without the planning complexities.