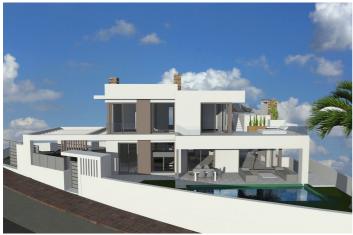

#### Costa del Sol, Fuengirola

This exceptional 536m<sup>2</sup> residential plot is located within the prestigious Higueron Resort in Fuengirola, a highly sought-after area known for its luxurious amenities, stunning views, and exclusive community atmosphere. This prime location offers an ideal setting for a modern villa, with 40% of the plot available for construction, allowing for a spacious and elegantly designed home with ample outdoor space.

The plot is available with a building license, providing flexibility for buyers interested in customizing their own home for €798,000. Alternatively, for those seeking a hassle-free option, the property is offered as a turn-key investment with a complete villa project priced at €1,895,000. This turnkey option includes a beautifully designed villa with high-end finishes and a layout tailored to maximize both functionality and aesthetics, making it perfect for those looking to enjoy a luxurious Mediterranean lifestyle without the planning complexities.