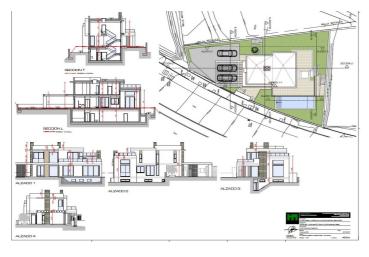

#### Costa del Sol, Fuengirola

This exceptional 536m<sup>2</sup> residential plot is located within the prestigious Higueron Resort in Fuengirola, a highly sought-after area known for its luxurious amenities, stunning views, and exclusive community atmosphere. This prime location offers an ideal setting for a modern villa, with 40% of the plot available for construction, allowing for a spacious and elegantly designed home with ample outdoor space.

The plot is available with a building license, providing flexibility for buyers interested in customizing their own home for €798,000. Alternatively, for those seeking a hassle-free option, the property is offered as a turn-key investment with a complete villa project priced at €1,895,000. This turnkey option includes a beautifully designed villa with high-end finishes and a layout tailored to maximize both functionality and aesthetics, making it perfect for those looking to enjoy a luxurious Mediterranean lifestyle without the planning complexities.