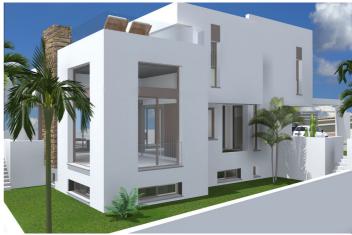

#### Costa del Sol, Fuengirola

This exceptional 536m<sup>2</sup> residential plot is located within the prestigious Higueron Resort in Fuengirola, a highly sought-after area known for its luxurious amenities, stunning views, and exclusive community atmosphere. This prime location offers an ideal setting for a modern villa, with 40% of the plot available for construction, allowing for a spacious and elegantly designed home with ample outdoor space.

The plot is available with a building license, providing flexibility for buyers interested in customizing their own home for €798,000. Alternatively, for those seeking a hassle-free option, the property is offered as a turn-key investment with a complete villa project priced at €1,895,000. This turnkey option includes a beautifully designed villa with high-end finishes and a layout tailored to maximize both functionality and aesthetics, making it perfect for those looking to enjoy a luxurious Mediterranean lifestyle without the planning complexities.