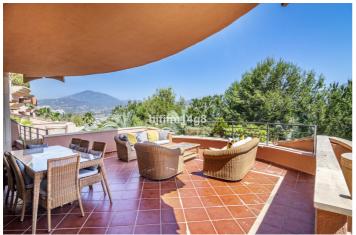

This is a 4 bedroom unit. As you enter you have the fully fitted kitchen with appliances and separate laundry room to the left. Straight ahead takes you to the spacious living and dining room with direct access to the terrace. A lovely terrace where you can enjoy the stunning mountain and sea views. On either side of the living room you will find two bedrooms with en-suite bathrooms.

The property comes with two garage spaces and two storages.

The location of Magna Marbella is ideal with only a few minutes' walk to La Campana area. Here you can find many restaurants, cafes and even a Scandinavian supermarket. The urbanisation has communal swimming pools, manicured garden areas and 24-hour security for that extra peace of mind.