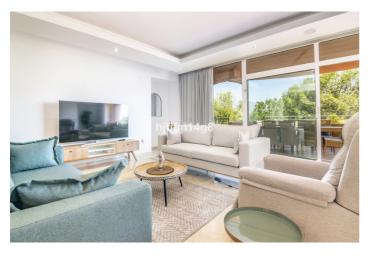

This is a 4 bedroom unit. As you enter you have the fully fitted kitchen with appliances and separate laundry room to the left. Straight ahead takes you to the spacious living and dining room with direct access to the terrace. A lovely terrace where you can enjoy the stunning mountain and sea views. On either side of the living room you will find two bedrooms with en-suite bathrooms.