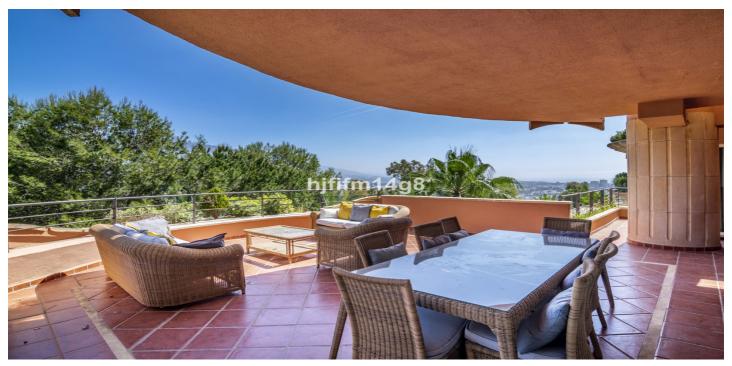

This is a 4 bedroom unit. As you enter you have the fully fitted kitchen with appliances and separate laundry room to the left. Straight ahead takes you to the spacious living and dining room with direct access to the terrace. A lovely terrace where you can enjoy the stunning mountain and sea views. On either side of the living room you will find two bedrooms with en-suite bathrooms.

The property comes with two garage spaces and two storages.

The location of Magna Marbella is ideal with only a few minutes' walk to La Campana area. Here you can find many restaurants, cafes and even a Scandinavian supermarket. The urbanisation has communal swimming pools, manicured garden areas and 24-hour security for that extra peace of mind.